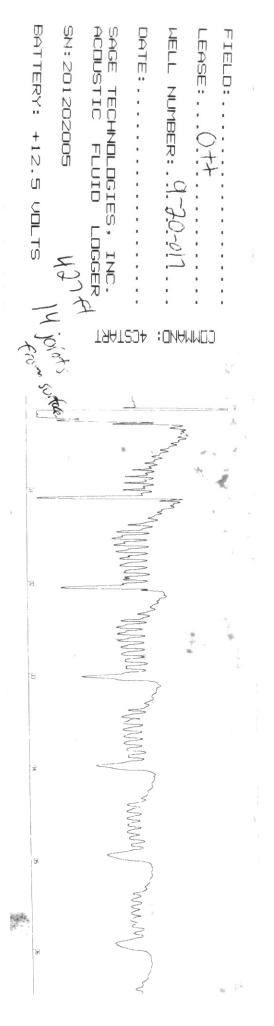

## **High Fluid Level**

Pursuant to K.A.R. 82-3-111, the well must be plugged, or returned to service, or obtain temporary abandonment status by November 17, 2017.

This deadline does NOT override any compliance deadline given to you in any Commission Order.