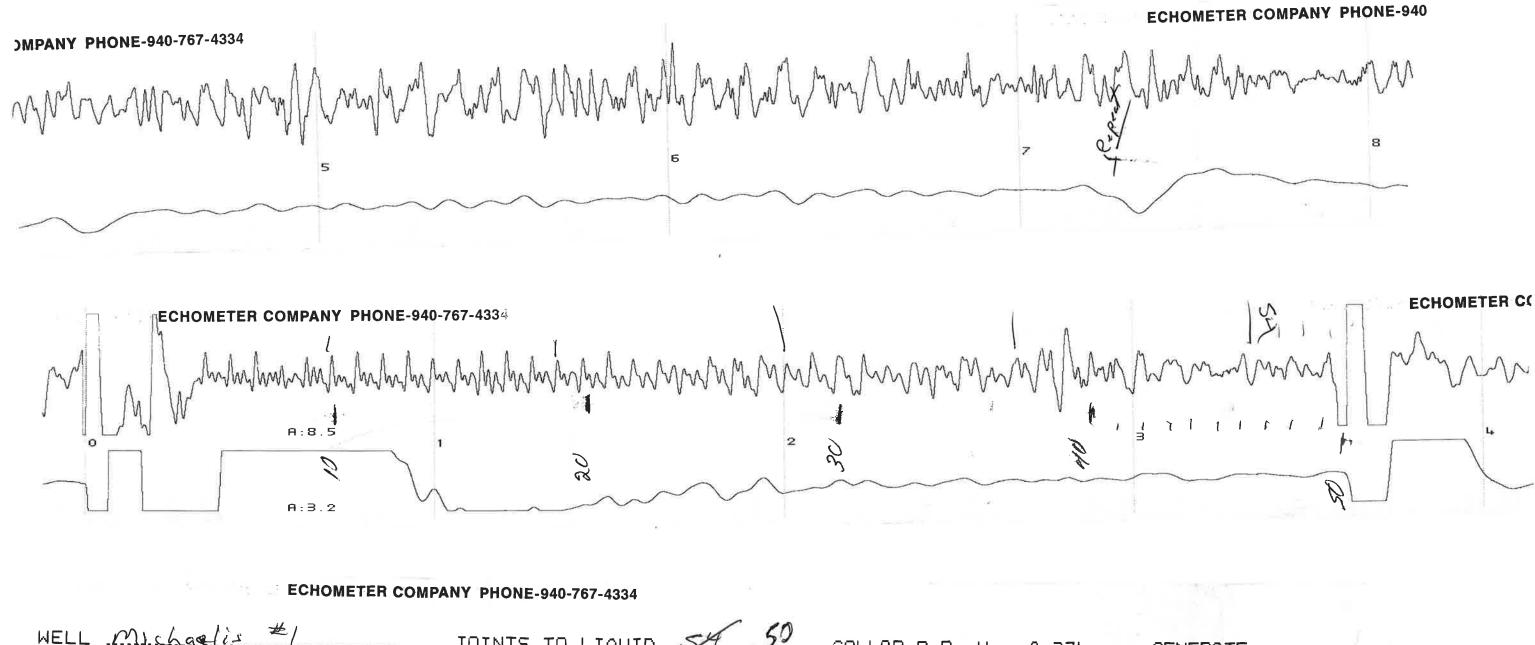

Re: Temporary Abandonment API 15-109-20542-00-01 MICHAELIS 1 SW/4 Sec.15-12S-33W Logan County, Kansas

Dear Gary Misak:

Your application for Temporary Abandonment (TA) for the above-listed well is denied for the following reasons(s):

### **High Fluid Level**

Pursuant to K.A.R. 82-3-111, the well must be plugged, or returned to service, or obtain temporary abandonment status by November 28, 2017.