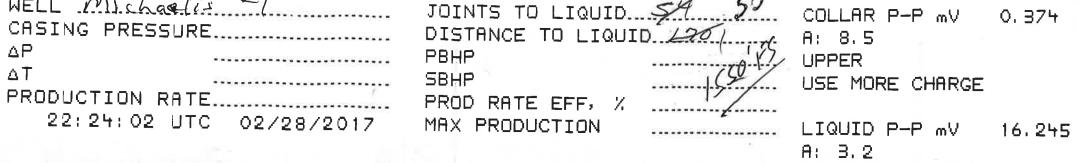

Re: Temporary Abandonment API 15-109-20542-00-01 MICHAELIS 1 SW/4 Sec.15-12S-33W Logan County, Kansas

Dear Gary Misak:

Your application for Temporary Abandonment (TA) for the above-listed well is denied for the following reasons(s):

### **High Fluid Level**

Pursuant to K.A.R. 82-3-111, the well must be plugged, or returned to service, or obtain temporary abandonment status by November 28, 2017.