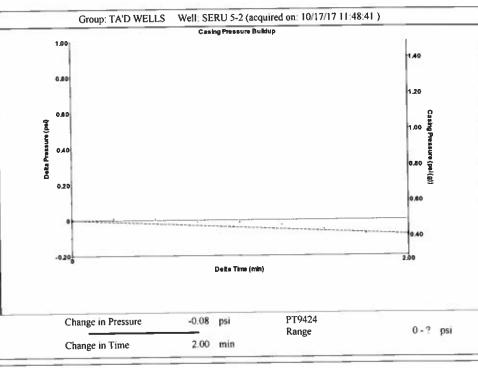

## **High Fluid Level**

Pursuant to K.A.R. 82-3-111, the well must be plugged, or returned to service, or obtain temporary abandonment status by December 05, 2017.

This deadline does NOT override any compliance deadline given to you in any Commission Order.