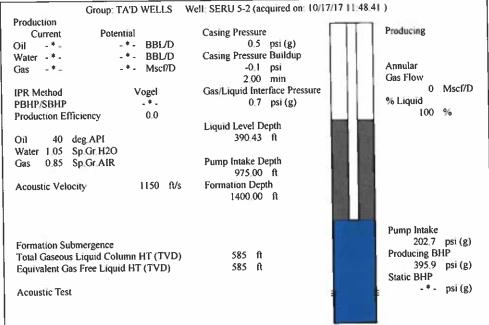

Group: TA'D WELLS Well: SERU 5-2 (acquired on: 10/17/17 11:48.41 )

Entered Acoustic Velocity for Liquid Level depth determination

Conservation Division District Office No. 1 210 E. Frontview, Suite A Dodge City, KS 67801

## **High Fluid Level**

Pursuant to K.A.R. 82-3-111, the well must be plugged, or returned to service, or obtain temporary abandonment status by December 05, 2017.

This deadline does NOT override any compliance deadline given to you in any Commission Order.