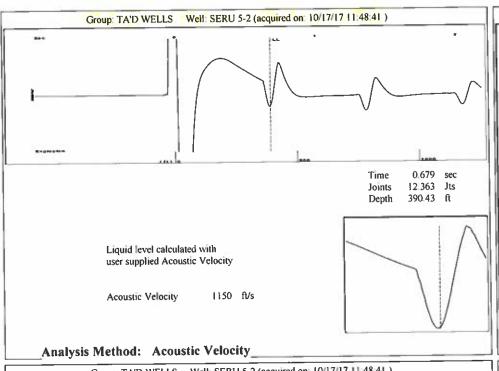

Group: TA'D WELLS Well: SERU 5-2 (acquired on: 10/17/17 11:48.41 )

Entered Acoustic Velocity for Liquid Level depth determination

Conservation Division District Office No. 1 210 E. Frontview, Suite A Dodge City, KS 67801

## **High Fluid Level**

Pursuant to K.A.R. 82-3-111, the well must be plugged, or returned to service, or obtain temporary abandonment status by December 05, 2017.

This deadline does NOT override any compliance deadline given to you in any Commission Order.