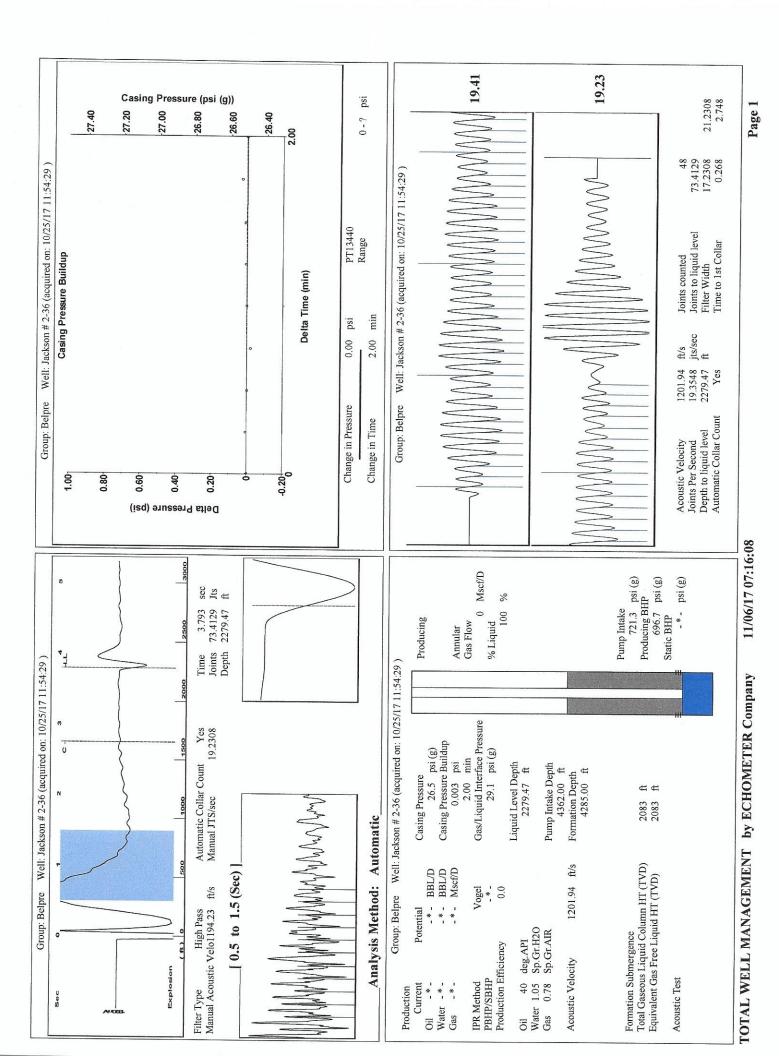

oth of casing leak(st Collar:                                              | le Interval le Interval le Interval le Date Pu | to Fee                              |  |  |

## Mail to the Appropriate KCC Conservation Office:

|  | KCC District Office #1 - 210 E. Frontview, Suite A, Dodge City, KS 67801               | Phone 620.682.7933 |
|--|----------------------------------------------------------------------------------------|--------------------|
|  | KCC District Office #2 - 3450 N. Rock Road, Building 600, Suite 601, Wichita, KS 67226 | Phone 316.337.7400 |
|  | KCC District Office #3 - 137 E. 21st St., Chanute, KS 66720                            | Phone 620.902.6450 |
|  | KCC District Office #4 - 2301 E. 13th Street, Hays, KS 67601-2651                      | Phone 785.261.6250 |



Conservation Division District Office No. 1 210 E. Frontview, Suite A Dodge City, KS 67801



Phone: 620-682-7933 http://kcc.ks.gov/

Sam Brownback, Governor

Pat Apple, Chairman Shari Feist Albrecht, Commissioner Jay Scott Emler, Commissioner

November 14, 2017

Loveness Mpanje F. G. Holl Company L.L.C. 9431 E CENTRAL STE 100 WICHITA, KS 67206-2563

Re: Temporary Abandonment API 15-145-21251-00-00 JACKSON 2-36 SW/4 Sec.36-23S-17W Pawnee County, Kansas

## Dear Loveness Mpanje:

Your application for Temporary Abandonment (TA) for the above-listed well is denied for the following reasons(s):

## **Shut-in Over 10 years**

Pursuant to K.A.R. 82-3-111, the well must be plugged or returned to service by December 12, 2017.

If you wish to instead file an application for an exception to the 10