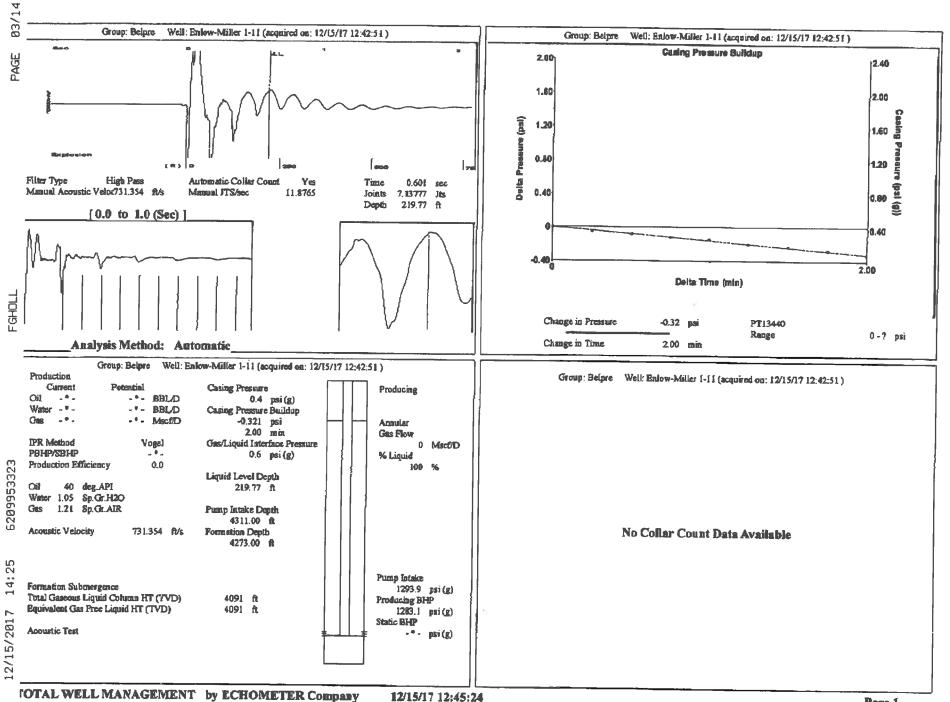

## High Fluid Level

Pursuant to K.A.R. 82-3-111, the well must be plugged, or returned to service, or obtain temporary abandonment status by January 23, 2018.