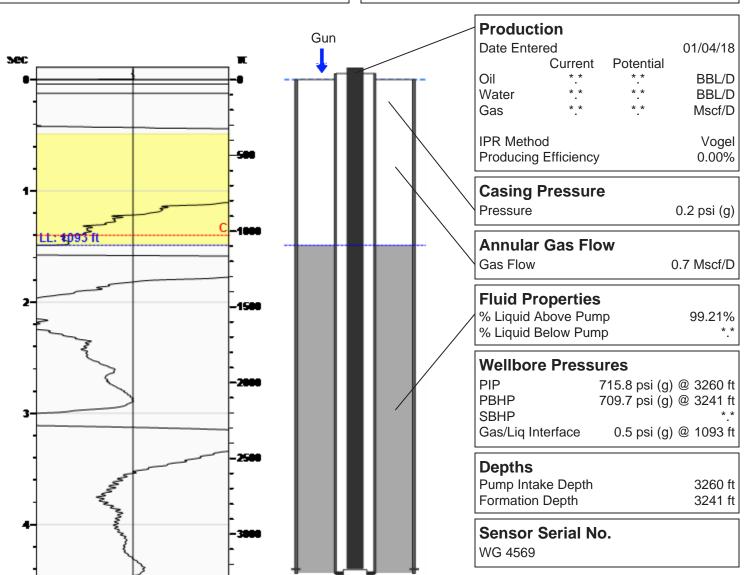

## Rolfs 1-8 01/04/2018 10:21:11AM

# Liquid Level 1093 ft

Fluid Above Pump 2167 ft Equivalent Gas Free Above Pump 2150 ft

#### **Comments and Recommendations**

Acoustic Test

Echometer Company 5001 Ditto Lane Wichita Falls, TX 76302 (940) 767-4334 info@echometer.com Conservation Division District Office No. 2 3450 N. Rock Road Building 600, Suite 601 Wichita, KS 67226