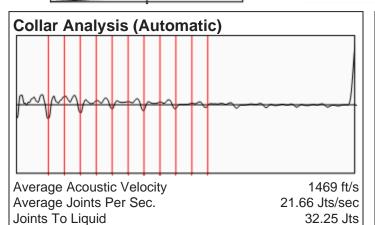

# Liquid Level 1093 ft

Fluid Above Pump 2167 ft Equivalent Gas Free Above Pump 2150 ft

#### **Comments and Recommendations**

Acoustic Test

Echometer Company 5001 Ditto Lane Wichita Falls, TX 76302 (940) 767-4334 info@echometer.com Conservation Division District Office No. 2 3450 N. Rock Road Building 600, Suite 601 Wichita, KS 67226