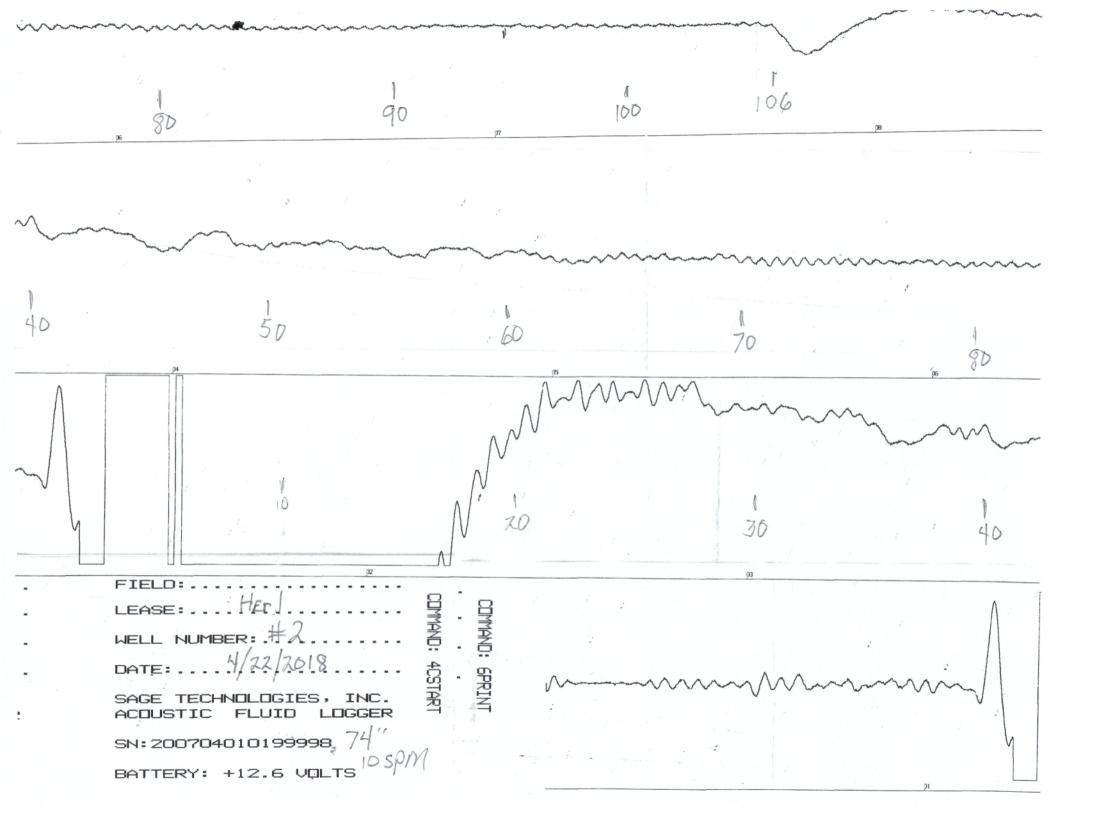

# High Fluid Level

Pursuant to K.A.R. 82-3-111, the well must be plugged, or returned to service, or obtain temporary abandonment status by May 21, 2018.