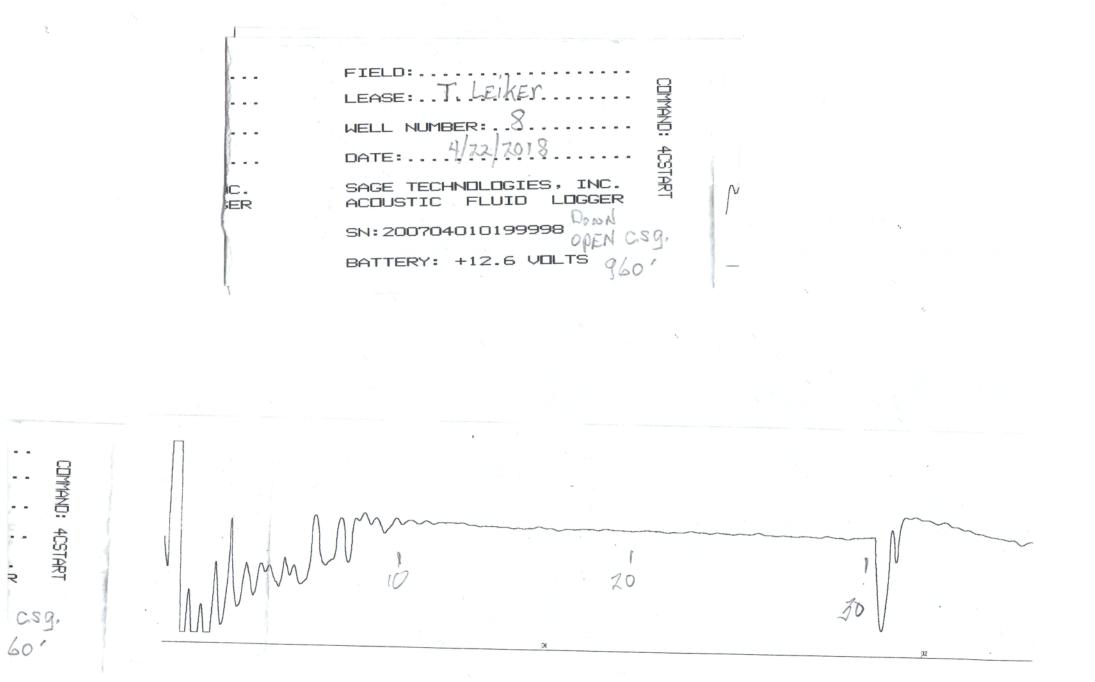

# High Fluid Level

Pursuant to K.A.R. 82-3-111, the well must be plugged, or returned to service, or obtain temporary abandonment status by May 21, 2018.