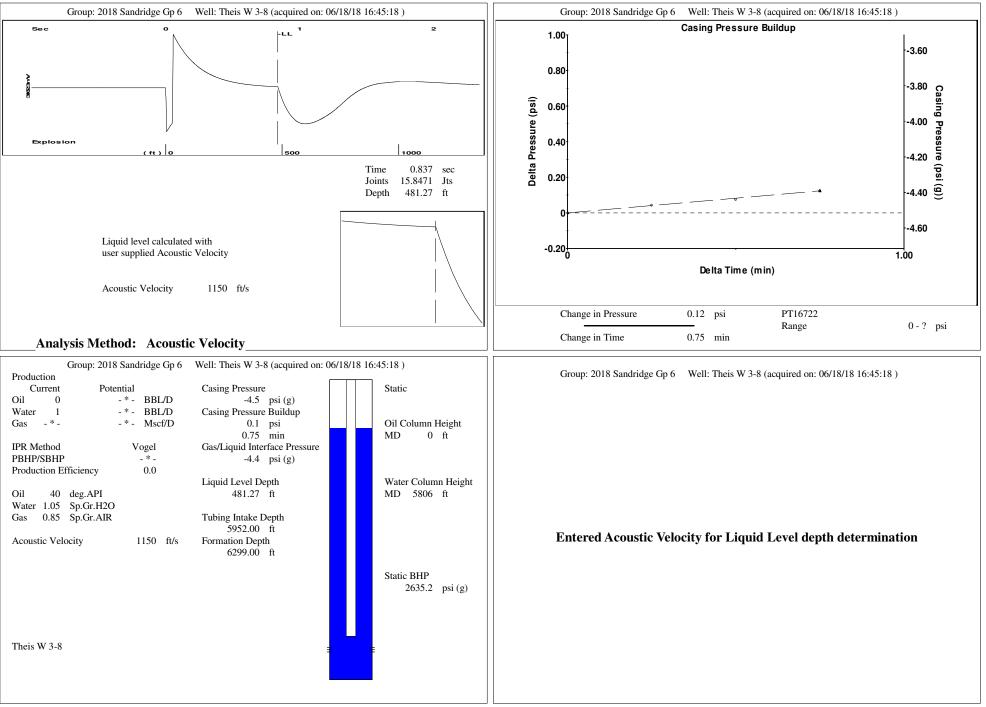

| General<br>Well ID<br>Well<br>Company<br>Operator<br>Lease Name<br>Elevation<br>Production Met<br>Dataset Descrip<br>Comment                                                                                                      |                                                                             | Surface Unit<br>Manufacturer<br>Unit Class<br>Unit API Number<br>Measured Stroke Length<br>Rotation<br>Counter Balance Effect (Weights Level)<br>Weight Of Counter Weights<br>Prime Mover<br>Motor Type<br>Rated HP<br>Run Time<br>MFG/Comment                                                                                                                                                                                                                                                                                                                                                                                                                                                                                                                                                                                                                                                                                                                                                                                                                                                                                                  | -*-<br>Conventional<br>-*-<br>-*- in<br>CW<br>-*- Klb<br>2000 lb<br>Electric<br>-*- HP<br>24 hr/day<br>-*-                                                                                                                                                                                                                                                                                                                                     |
|-----------------------------------------------------------------------------------------------------------------------------------------------------------------------------------------------------------------------------------|-----------------------------------------------------------------------------|-------------------------------------------------------------------------------------------------------------------------------------------------------------------------------------------------------------------------------------------------------------------------------------------------------------------------------------------------------------------------------------------------------------------------------------------------------------------------------------------------------------------------------------------------------------------------------------------------------------------------------------------------------------------------------------------------------------------------------------------------------------------------------------------------------------------------------------------------------------------------------------------------------------------------------------------------------------------------------------------------------------------------------------------------------------------------------------------------------------------------------------------------|------------------------------------------------------------------------------------------------------------------------------------------------------------------------------------------------------------------------------------------------------------------------------------------------------------------------------------------------------------------------------------------------------------------------------------------------|
|                                                                                                                                                                                                                                   |                                                                             | Electric Motor Parameters<br>Rated Full Load AMPS<br>Rated Full Load RPM<br>Synchronous RPM<br>Voltage<br>Hertz<br>Phase<br>Power Consumption<br>Power Demand                                                                                                                                                                                                                                                                                                                                                                                                                                                                                                                                                                                                                                                                                                                                                                                                                                                                                                                                                                                   | - * -<br>- * -<br>1200<br>- * -<br>60<br>3<br>5<br>8 \$/KW                                                                                                                                                                                                                                                                                                                                                                                     |
| Tubing OD2.375Casing OD4.500Average Joint Length30.370Anchor Depth- *-Kelly Bushing12.00Rod StringRod StringRod Type- *-Rod Length- *-Rod Diameter- *-Rod Weight0.00Total Rod Length0Total Rod Length0.00Damp Up0.05Damp Down0.05 | in Pump Intake Depth 5952.00 ft<br>ft **Total Rod Length < Pump Depth<br>ft | Taper 6<br>- * -<br>- * - ft<br>0.0 lbPressure<br>Static BHP Method<br>Static BHP Method<br>Acoustic<br>Static BHP Date<br>Producing BHP<br>Date<br>Froducing BHP Action<br>Off<br>Casing Pressure<br>Casing Pressure<br>Over Change in TimeCoCo<br>Casing Pressure<br>Over Change in TimeCo<br>psiCo<br>psiCo<br>Casing PressureCo<br>psiCo<br>psiChange in TimeCo<br>psiCo<br>psiCo<br>Co<br>Co<br>Co<br>Co<br>Co<br>Co<br>Co<br>Co<br>Co<br>Co<br>Co<br>Co<br>Co<br>Co<br>Co<br>Co<br>Co<br>Co<br>Co<br>Co<br>Co<br>Co<br>Co<br>Co<br>Co<br>Co<br>Co<br>Co<br>Co<br>Co<br>Co<br>Co<br>Co<br>Co<br>Co<br>Co<br>Co<br>Co<br>Co<br>Co<br>Co<br>Co<br>Co<br>Co<br>Co<br>Co<br>Co<br>Co<br>Co<br>Co<br>Co<br>Co<br>Co<br>Co<br>Co<br>Co<br>Co<br>Co<br>Co<br>Co<br>Co<br>Co<br>Co<br>Co<br>Co<br>Co<br>Co<br>Co<br>Co<br>Co<br>Co<br>Co<br>Co<br>Co<br>Co<br>Co<br>Co<br>Co<br>Co<br>Co<br>Co<br>Co<br>Co<br>Co<br>Co<br>Co<br>Co<br>Co<br>Co<br>Co<br>Co<br>Co<br>Co<br>Co<br>Co<br>Co<br>Co<br>Co<br>Co<br>Co<br>Co<br>Co<br>Co<br>Co<br>Co<br>Co<br>Co<br>Co<br>Co<br>Co<br>Co<br>Co<br>Co<br>Co<br>Co<br>Co<br>Co<br>Co<br>Co<br>Co<br>Co<br> | <b>Production</b> 0       BBL/D         Oil Production       0       BBL/D         Water Production       1       BBL/D         Gas Production       -*-       Mscf/D         Production Date       06/26/2017       Mscf/D <b>Temperatures</b> Surface Temperature       70       deg F         Bottomhole Temperature       150       deg F         Oil API       40       deg.API         Water Specific Gravity       1.05       Sp.Gr.H2O |