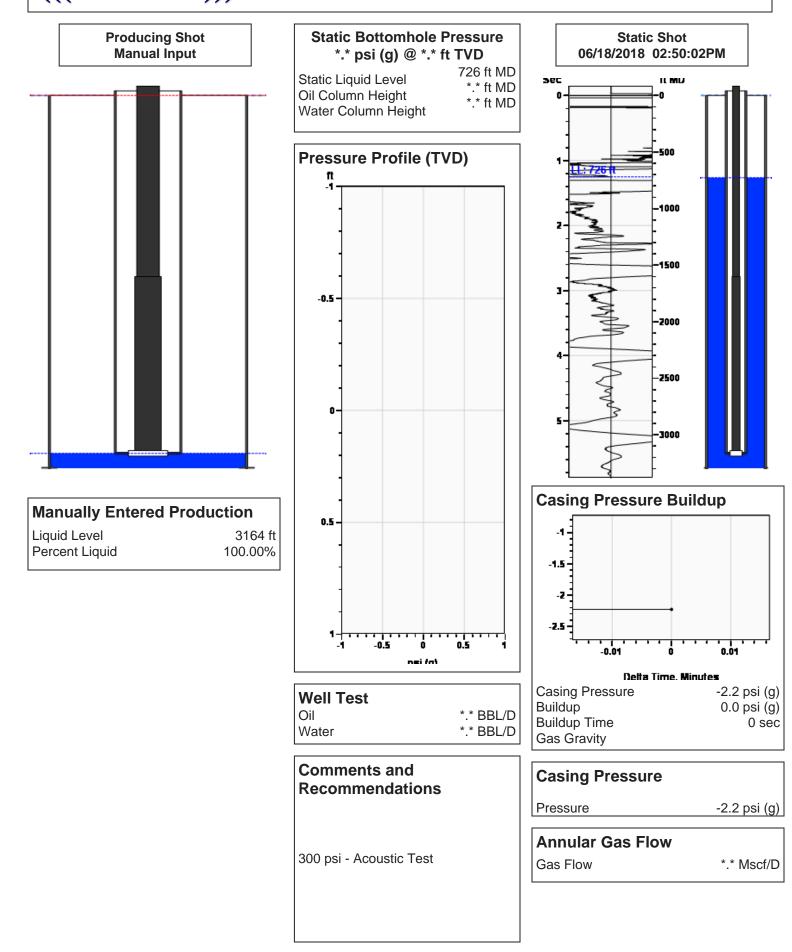

((((ECHOMETER))) Michells-Wires 4 06/18/2018 02:50:02PM

## High Fluid Level

Pursuant to K.A.R. 82-3-111, the well must be plugged, or returned to service, or obtain temporary abandonment status by August 08, 2018.