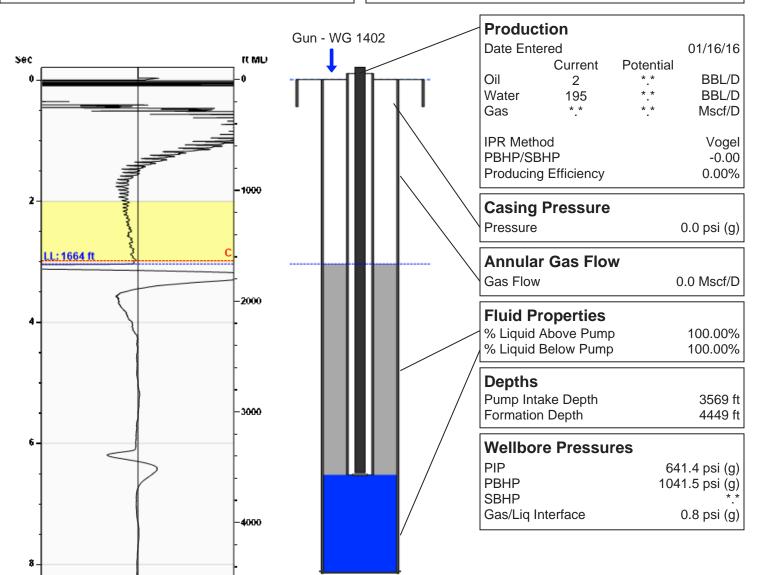

# Liquid Level

1664 ft MD

Fluid Above Pump 1905 ft TVD Equivalent Gas Free Above Pump 1905 ft TVD

52.66 Jts

# No Pressure Acquired Casing Pressure Buildup Buildup Time 0.0 psi (g) 0.0 psi (g) 0.0 psi (g) 0.0 psi (g)

Gas Gravity from Collar Analysis (Automatic)

Casing Pressure Buildup

## **Comments and Recommendations**

Acoustic Test

Joints To Liquid

FALCON EXPLORATION/PPSI 125 N MARKET #1252 WICHITA, KS 67202 316.262.1378

0.8811 Air = 1