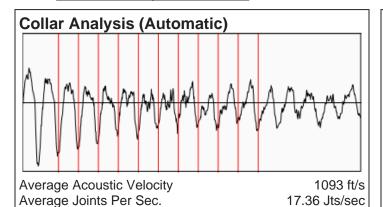

# No Pressure Acquired Casing Pressure Buildup Buildup Time 0.0 psi (g) 0.0 psi (g) 0.0 psi (g) 0.0 psi (g)

Gas Gravity from Collar Analysis (Automatic)

Casing Pressure Buildup

## **Comments and Recommendations**

Acoustic Test

Joints To Liquid

FALCON EXPLORATION/PPSI 125 N MARKET #1252 WICHITA, KS 67202 316.262.1378

0.8811 Air = 1