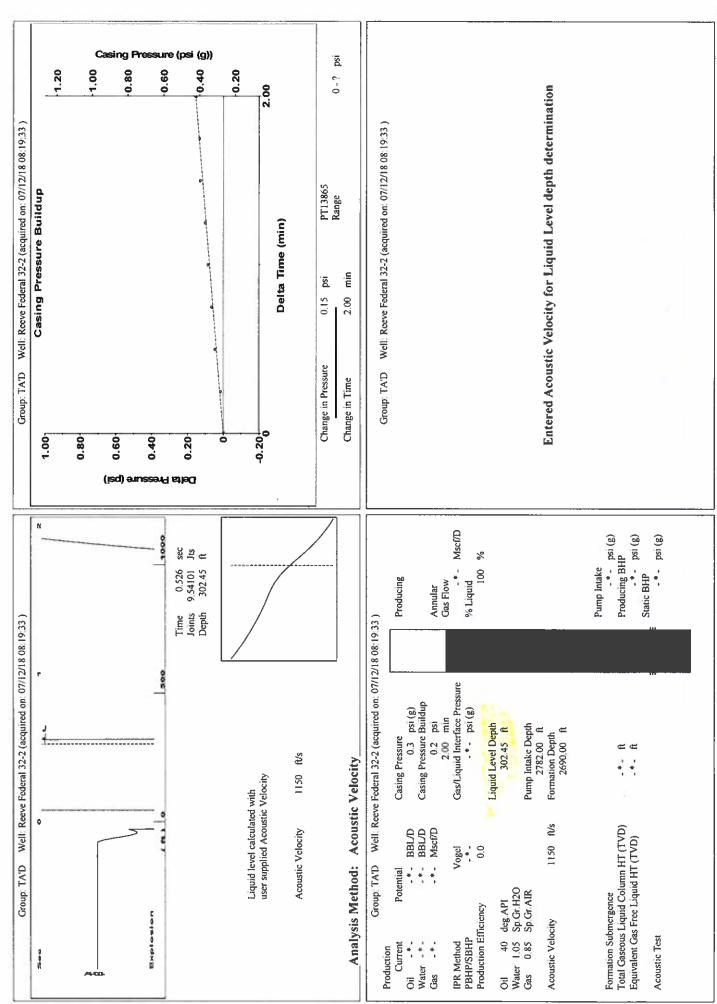

### **High Fluid Level**

Pursuant to K.A.R. 82-3-111, the well must be plugged, or returned to service, or obtain temporary abandonment status by August 23, 2018.

This deadline does NOT override any compliance deadline given to you in any Commission Order.