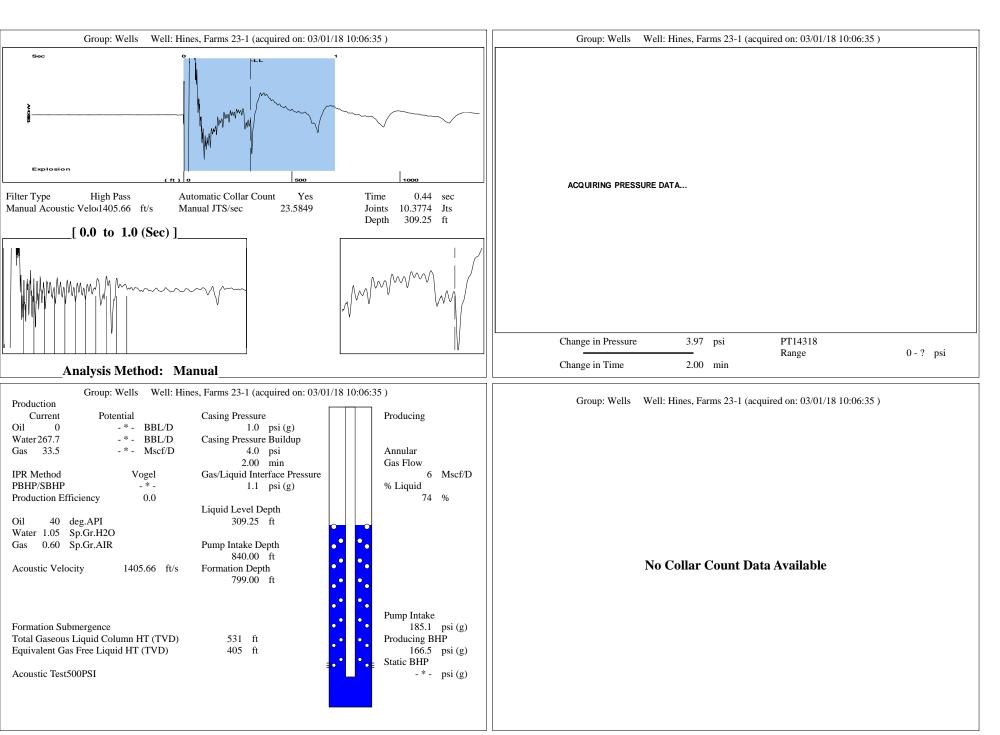

Re: Temporary Abandonment API 15-133-27093-00-00 HINES FARMS 23-1 NW/4 Sec.23-28S-19E Neosho County, Kansas

### **High Fluid Level**

Pursuant to K.A.R. 82-3-111, the well must be plugged, or returned to service, or obtain temporary abandonment status by September 17, 2018.

This deadline does NOT override any compliance deadline given to you in any Commission Order.