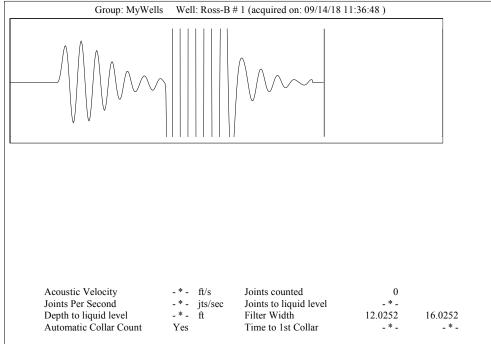

## **High Fluid Level**

Pursuant to K.A.R. 82-3-111, the well must be plugged, or returned to service, or obtain temporary abandonment status by October 18, 2018.

This deadline does NOT override any compliance deadline given to you in any Commission Order.