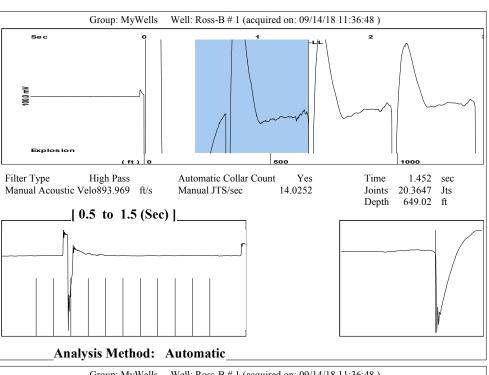

## **High Fluid Level**

Pursuant to K.A.R. 82-3-111, the well must be plugged, or returned to service, or obtain temporary abandonment status by October 18, 2018.

This deadline does NOT override any compliance deadline given to you in any Commission Order.