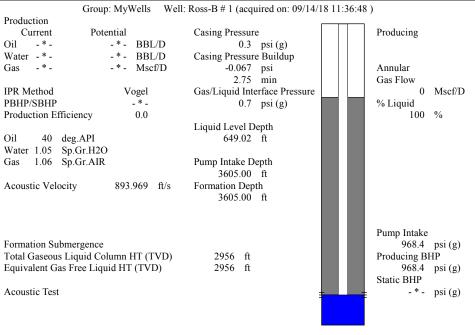

## **High Fluid Level**

Pursuant to K.A.R. 82-3-111, the well must be plugged, or returned to service, or obtain temporary abandonment status by October 18, 2018.

This deadline does NOT override any compliance deadline given to you in any Commission Order.