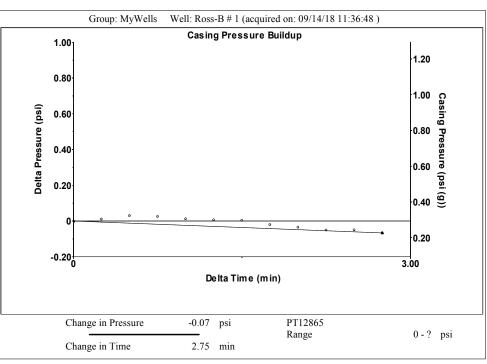

## **High Fluid Level**

Pursuant to K.A.R. 82-3-111, the well must be plugged, or returned to service, or obtain temporary abandonment status by October 18, 2018.

This deadline does NOT override any compliance deadline given to you in any Commission Order.