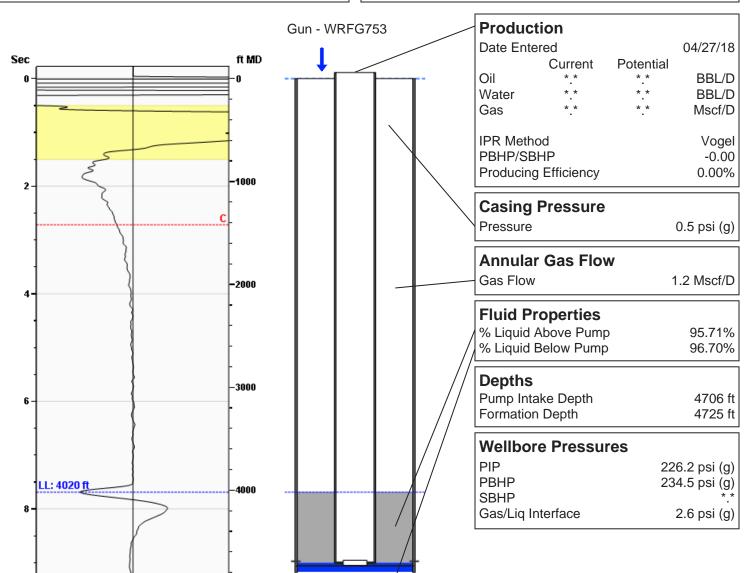

#### Garden D1-21 (TA) 04/27/2018 12:39:35PM

**Liquid Level** 

4020 ft MD

Fluid Above Pump 686 ft TVD **Equivalent Gas Free Above Pump 657 ft TVD** 

1.8 1.4

0.6