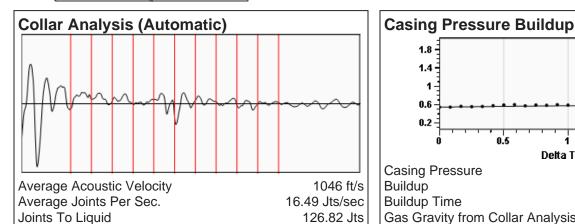

#### Garden D1-21 (TA) 04/27/2018 12:39:35PM

**Liquid Level** 

4020 ft MD

Fluid Above Pump 686 ft TVD **Equivalent Gas Free Above Pump 657 ft TVD** 

1.8 1.4

0.6