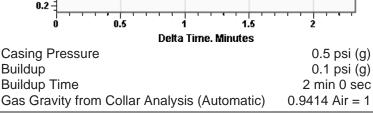

#### Garden D1-21 (TA) 04/27/2018 12:39:35PM

**Liquid Level** 

4020 ft MD

Fluid Above Pump 686 ft TVD **Equivalent Gas Free Above Pump 657 ft TVD** 

1.8 1.4

0.6