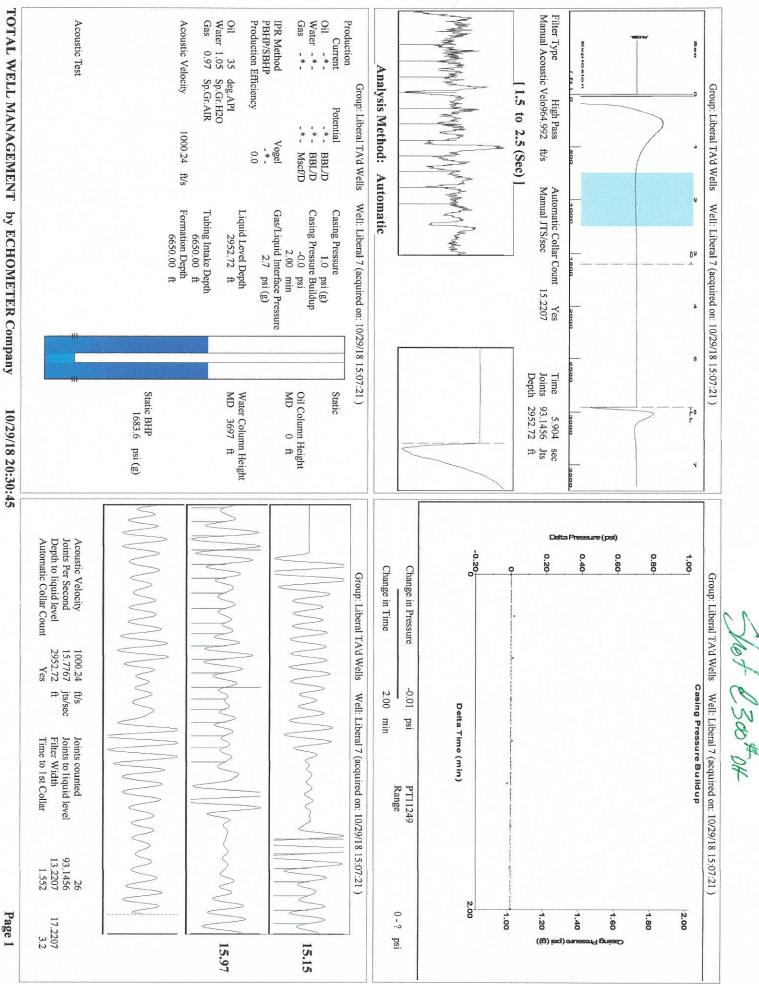

| KCC District Office #4 - 2301 E. 13th Street, Hays, KS 67601-2651                      | Phone 785.261.6250 |



# STATE OF KANSAS

Corporation Commission Conservation Division District No. 1 210 E. Frontview, Suite A Dodge City, KS 67801



PHONE: 620-682-7933 http://kcc.ks.gov/

GOVERNOR JEFF COLYER, M.D. Shari Feist Albrecht, Chair | Jay Scott Emler, Commissioner | Dwight D. Keen, Commissioner

October 30, 2018

Katherine McClurkan Merit Energy Company, LLC 13727 Noel Road, Suite 1200 Dallas, TX 75240

Re: Temporary Abandonment API 15-175-20717-00-00 Liberal Airport 7 NW/4 Sec.01-35S-34W Seward County, Kansas

Dear Katherine McClurkan:

Your application for Temporary Abandonment (TA) for the above-listed well is denied for the following reasons(s):

# Shut-in Over 10 years

Pursuant to K.A.R. 82-3-111, the well must be plugged or returned to service by November 27, 2018.

If you wish to instead