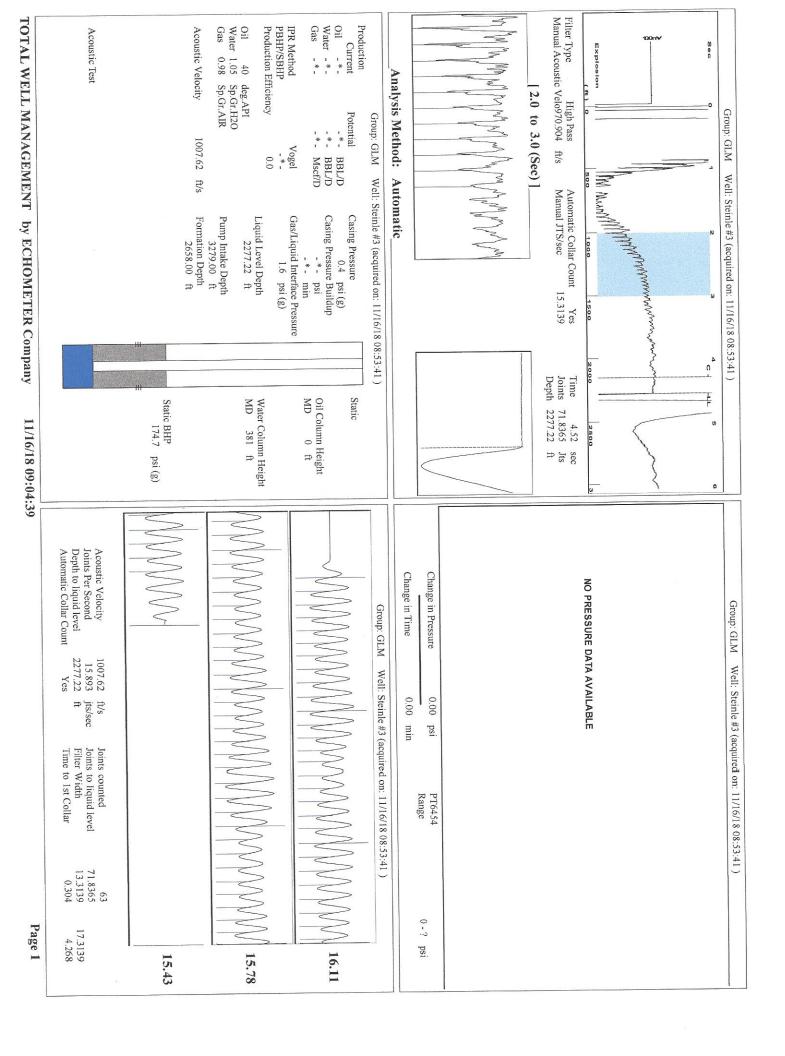

|                         | Phone 620.682.79 |  |           |         |    |            |              |                 |        |
|                                                                                         |                        | KCC Dietrict Office #2 - 2450 N. Pock Poad Building 600 Suite 601 Wichita KS 67226 |              |                                                                                |                                                        |                         |                  |  |           |         |    |            |              |                 |        |

KCC District Office #3 - 137 E. 21st St., Chanute, KS 66720

KCC District Office #4 - 2301 E. 13th Street, Hays, KS 67601-2651



## STATE OF KANSAS

CORPORATION COMMISSION CONSERVATION DIVISION DISTRICT OFFICE No. 4 2301 E. 13th Street Hays, KS 67601-2651



Phone: 785-261-6250 Fax: 785-625-0564 http://kee.ks.gov/

## GOVERNOR JEFF COLYER, M.D.

SHARI FEIST ALBRECHT, CHAIR | JAY SCOTT EMLER, COMMISSIONER | DWIGHT D. KEEN, COMMISSIONER

November 19, 2018

Terry E. Morris Morris, Terry E. dba G L M Company PO BOX 193 RUSSELL, KS 67665-0193

Re: Temporary Abandonment API 15-167-22479-00-00 STEINLE 3 SW/4 Sec.22-13S-14W Russell County, Kansas

Dear Terry E. Morris:

Your application for Temporary Abandonment (TA) for the above-listed well is denied for the following reasons(s):

## Shut-in Over 10 years

Pursuant to K.A.R. 82-3-111, the well must be plugged or returned to service by December 17, 2018.

If you wish to