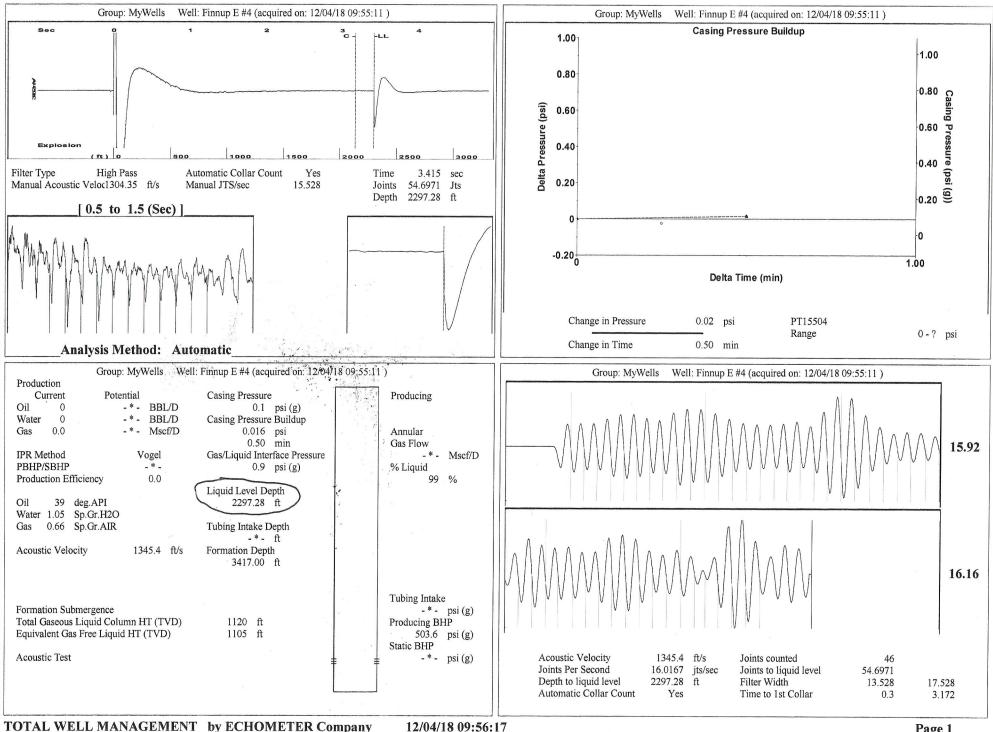

|                           |
| TA Approved: 🗌 Yes 🗌 De                      | nied Date:   |           |               |                |                           |

#### Mail to the Appropriate KCC Conservation Office:

|  | KCC District Office #1 - 210 E. Frontview, Suite A, Dodge City, KS 67801               | Phone 620.682.7933 |
|--|----------------------------------------------------------------------------------------|--------------------|
|  | KCC District Office #2 - 3450 N. Rock Road, Building 600, Suite 601, Wichita, KS 67226 | Phone 316.337.7400 |
|  | KCC District Office #3 - 137 E. 21st St., Chanute, KS 66720                            | Phone 620.902.6450 |
|  | KCC District Office #4 - 2301 E. 13th Street, Hays, KS 67601-2651                      | Phone 785.261.6250 |



**TOTAL WELL MANAGEMENT** by ECHOMETER Company

### STATE OF KANSAS

Corporation Commission Conservation Division District No. 1 210 E. Frontview, Suite A Dodge City, KS 67801



PHONE: 620-682-7933 http://kcc.ks.gov/

GOVERNOR JEFF COLYER, M.D. Shari Feist Albrecht, Chair | Jay Scott Emler, Commissioner | Dwight D. Keen, Commissioner

December 11, 2018

Kent Strube Hartman Oil Co., Inc. 10500 E BERKELEY SQ PKWY STE 100 WICHITA, KS 67206

Re: Temporary Abandonment API 15-055-20101-00-00 FINNUP E 4 NE/4 Sec.08-22S-33W Finney County, Kansas

Dear Kent Strube:

Your application for Temporary Abandonment (TA) for the above-listed well is denied for the following reasons(s):

#### Shut-in Over 10 years

Pursuant to K.A.R. 82-3-111, the well must be plugged or returned to service by January 08