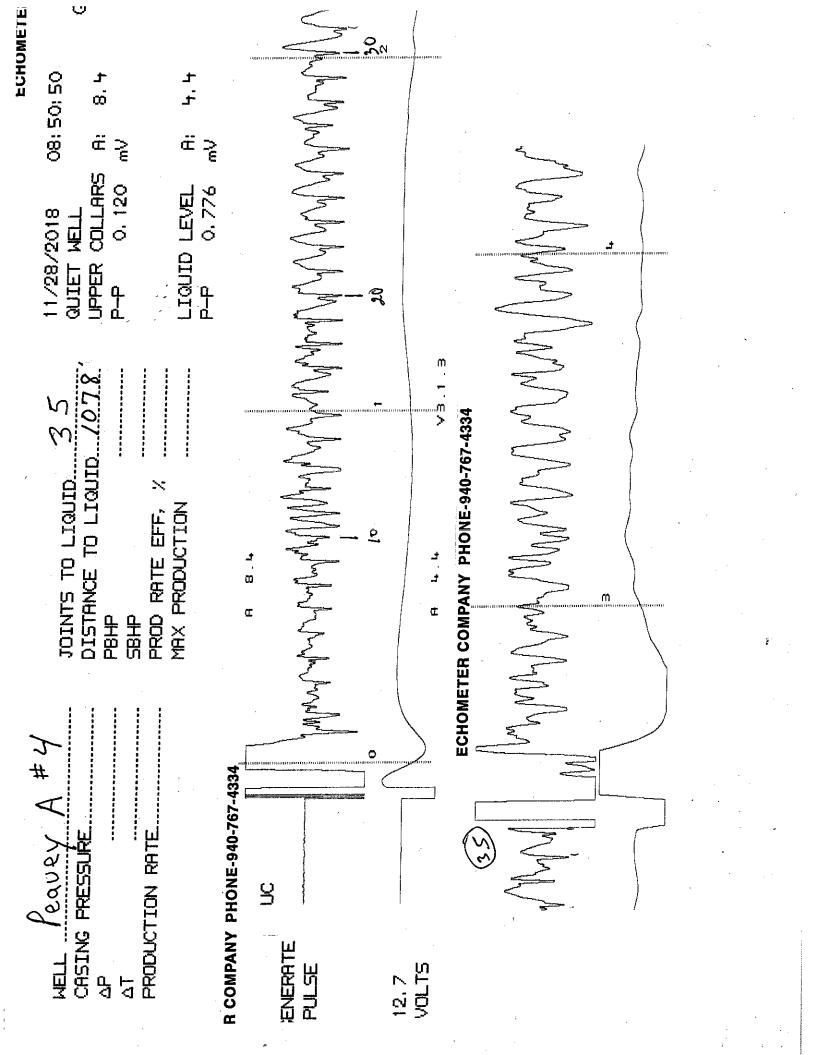

December 14, 2018

Rich Pancake Murfin Drilling Co., Inc. 250 N WATER STE 300 WICHITA, KS 67202-1216

Re: Temporary Abandonment API 15-051-05716-00-00 PEAVEY A 4 SW/4 Sec.13-11S-18W Ellis County, Kansas

Dear Rich Pancake:

## High Fluid Level

Pursuant to K.A.R. 82-3-111, the well must be plugged, or returned to service, or obtain temporary abandonment status by January 11, 2019.