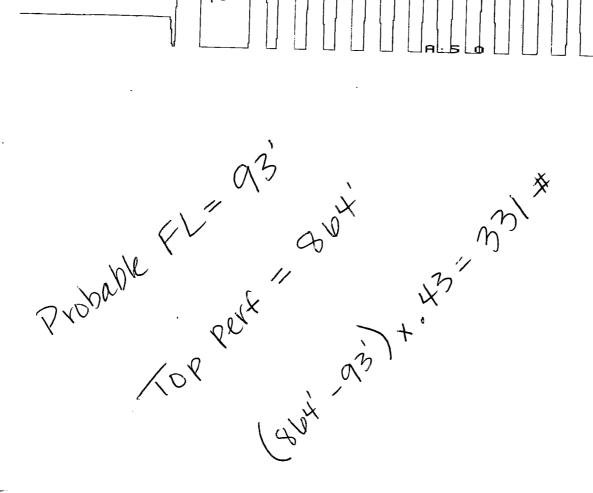

## High Fluid Level Needs CIT for approval

Pursuant to K.A.R. 82-3-111, the well must be plugged, or returned to service, or obtain temporary abandonment status by January 24, 2019.

This deadline does NOT override any compliance deadline given to you in any Commission Order.