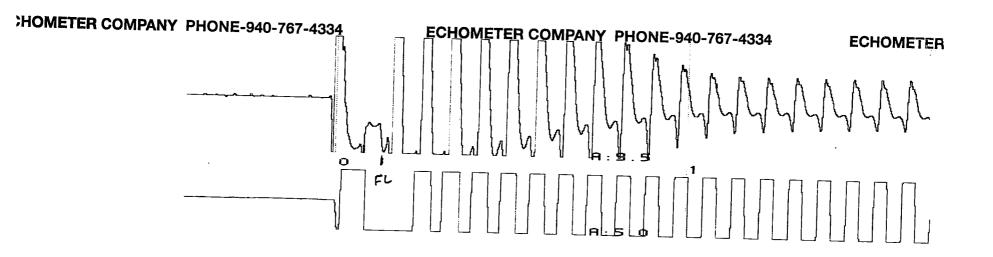

## High Fluid Level Needs CIT for approval

Pursuant to K.A.R. 82-3-111, the well must be plugged, or returned to service, or obtain temporary abandonment status by January 24, 2019.

This deadline does NOT override any compliance deadline given to you in any Commission Order.