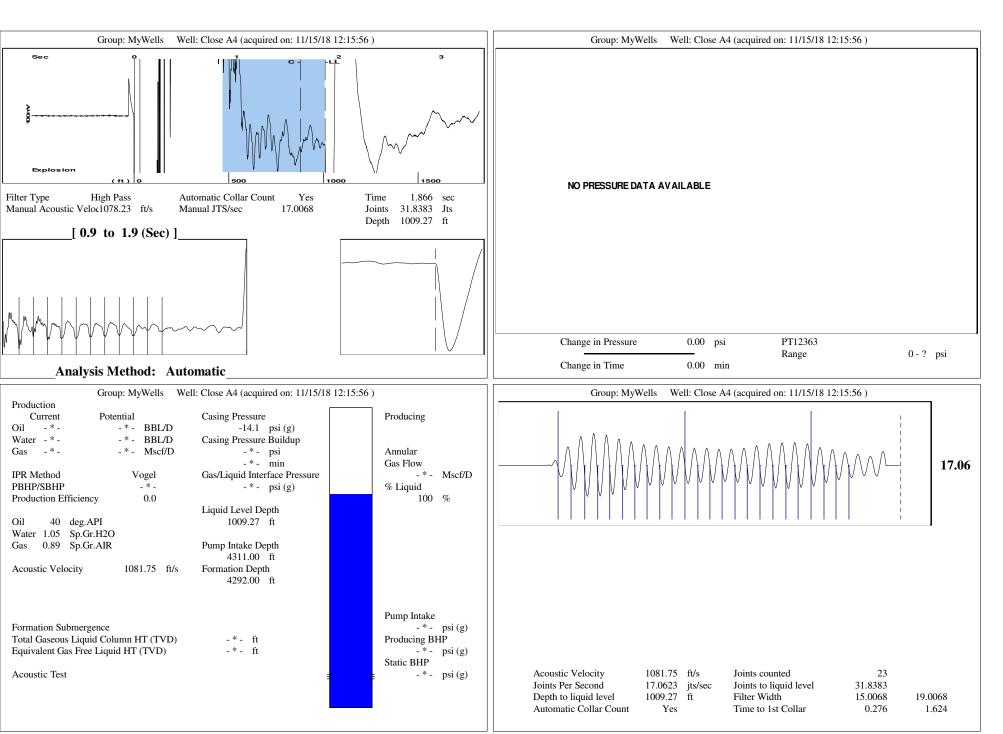

Re: Temporary Abandonment API 15-193-20636-00-00 CLOSE A 4-30 NE/4 Sec.30-10S-32W Thomas County, Kansas

Dear David Van Dyke:

Your application for Temporary Abandonment (TA) for the above-listed well is denied for the following reasons(s):

## **High Fluid Level**

Pursuant to K.A.R. 82-3-111, the well must be plugged, or returned to service, or obtain temporary abandonment status by January 25, 2019.

This deadline does NOT override any compliance deadline given to you in any Commission Order.