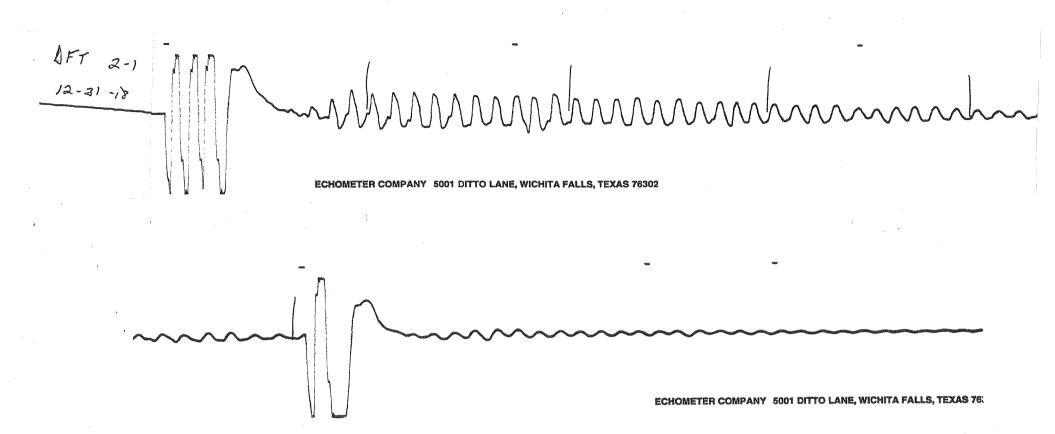

January 08, 2019

Tom Melland Murfin Drilling Co., Inc. 250 N WATER STE 300 WICHITA, KS 67202-1216

Re: Temporary Abandonment API 15-109-20886-00-00 DFT 2-1 SE/4 Sec.01-13S-33W Logan County, Kansas

Dear Tom Melland:

## High Fluid Level

Pursuant to K.A.R. 82-3-111, the well must be plugged, or returned to service, or obtain temporary abandonment status by February 05, 2019.