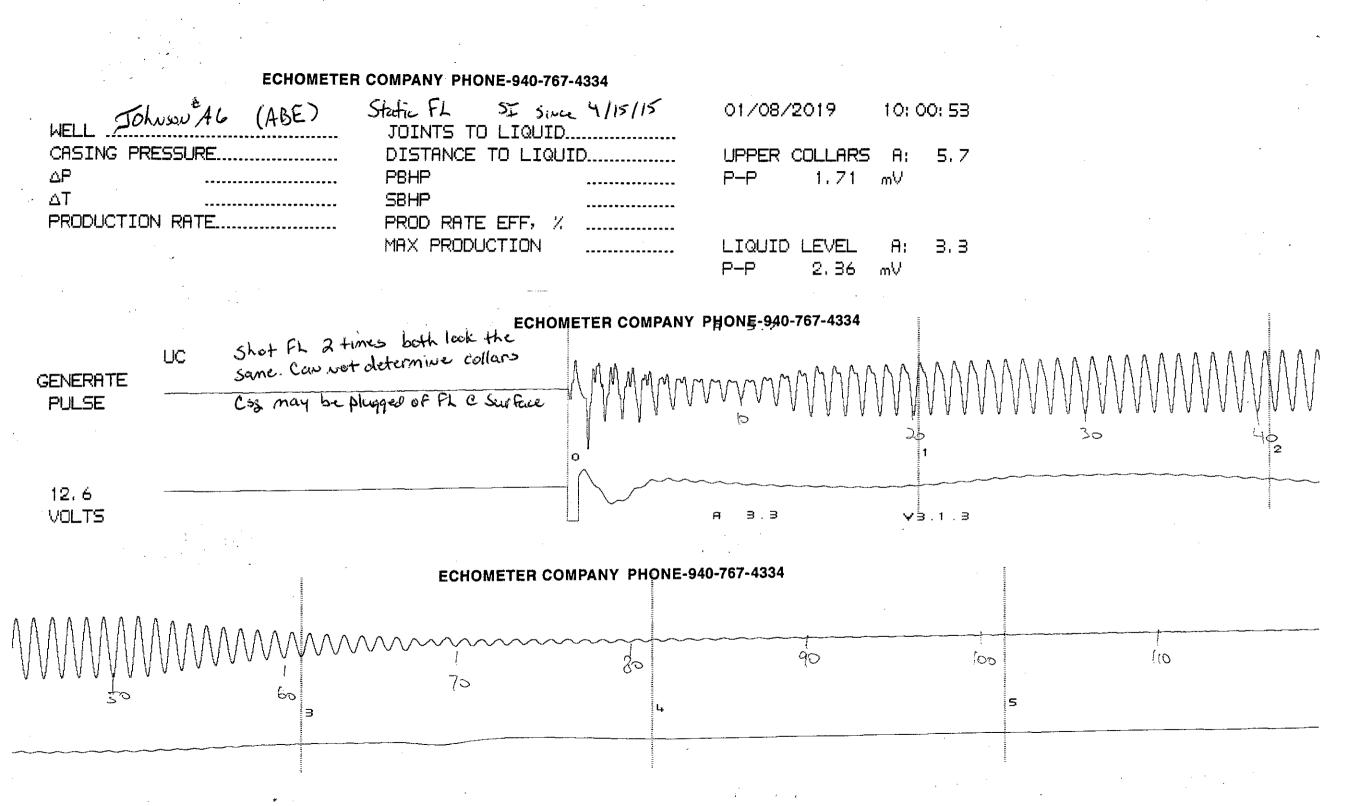

January 14, 2019

Rich Pancake Murfin Drilling Co., Inc. 250 N WATER STE 300 WICHITA, KS 67202-1216

Re: Temporary Abandonment API 15-051-20420-00-01 JOHNSON ABE A-6 NW/4 Sec.29-11S-18W Ellis County, Kansas

## **High Fluid Level**

Pursuant to K.A.R. 82-3-111, the well must be plugged, or returned to service, or obtain temporary abandonment status by February 11, 2019.