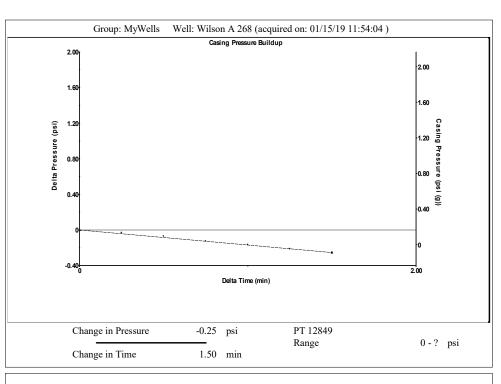

## **High Fluid Level**

Pursuant to K.A.R. 82-3-111, the well must be plugged, or returned to service, or obtain temporary abandonment status by February 14, 2019.

This deadline does NOT override any compliance deadline given to you in any Commission Order.