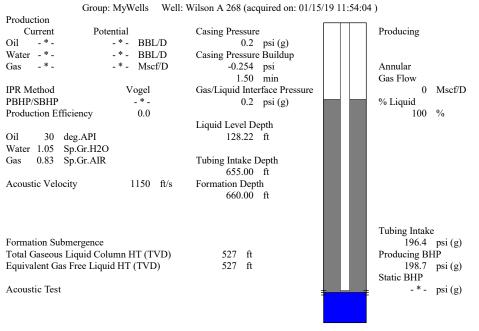

## **High Fluid Level**

Pursuant to K.A.R. 82-3-111, the well must be plugged, or returned to service, or obtain temporary abandonment status by February 14, 2019.

This deadline does NOT override any compliance deadline given to you in any Commission Order.