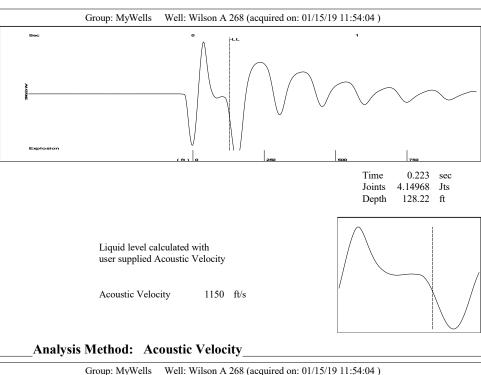

## **High Fluid Level**

Pursuant to K.A.R. 82-3-111, the well must be plugged, or returned to service, or obtain temporary abandonment status by February 14, 2019.

This deadline does NOT override any compliance deadline given to you in any Commission Order.