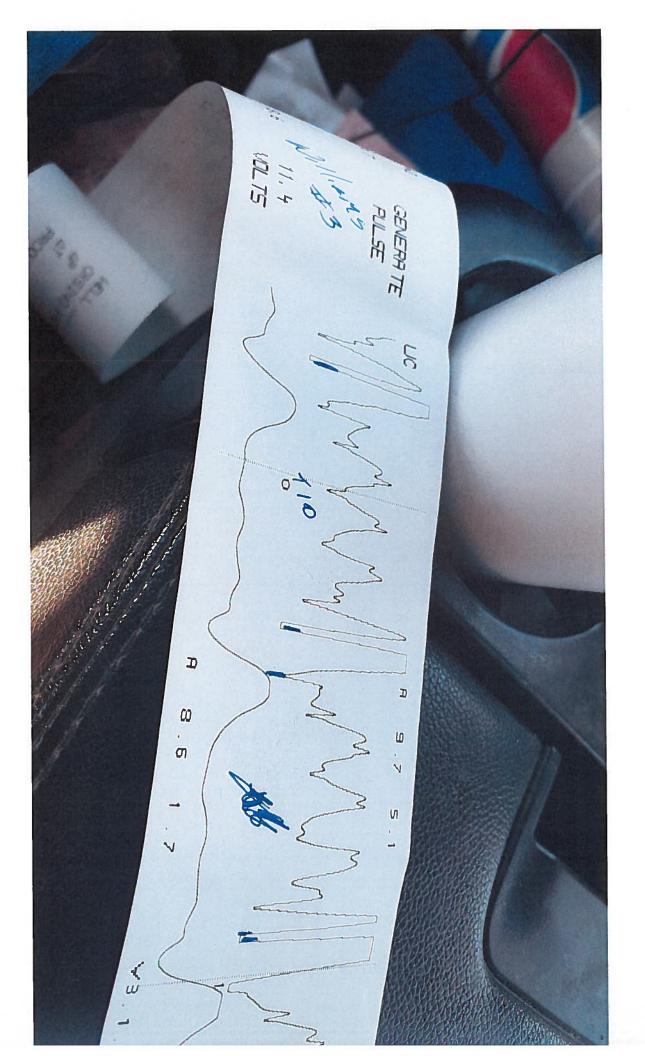

## **High Fluid Level**

Pursuant to K.A.R. 82-3-111, the well must be plugged, or returned to service, or obtain temporary abandonment status by March 05, 2019.

This deadline does NOT override any compliance deadline given to you in any Commission Order.