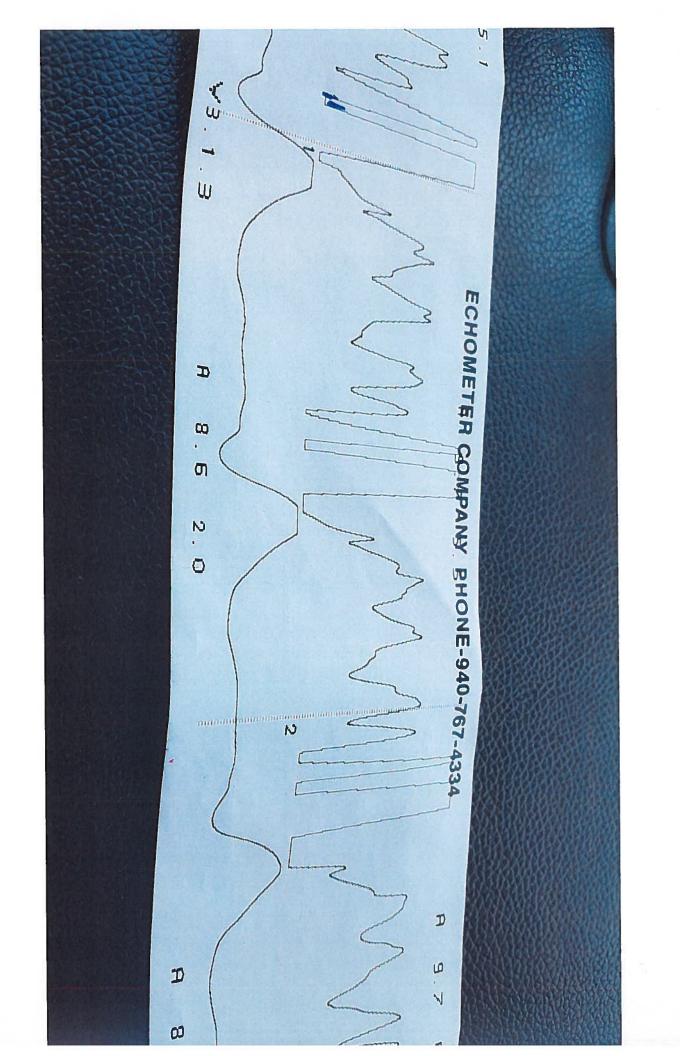

## **High Fluid Level**

Pursuant to K.A.R. 82-3-111, the well must be plugged, or returned to service, or obtain temporary abandonment status by March 05, 2019.

This deadline does NOT override any compliance deadline given to you in any Commission Order.