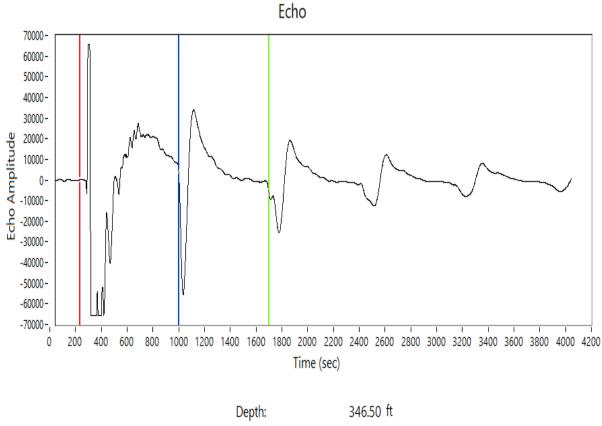

| Depth:                | 340.50 IL   |
|-----------------------|-------------|
| Return Time:          | 0.76 sec    |
| Acoustic Velocity:    | 907.07 ft/s |
| Average Joint Length: | 31.50 ft    |
| Number of Joints:     | 11.00       |