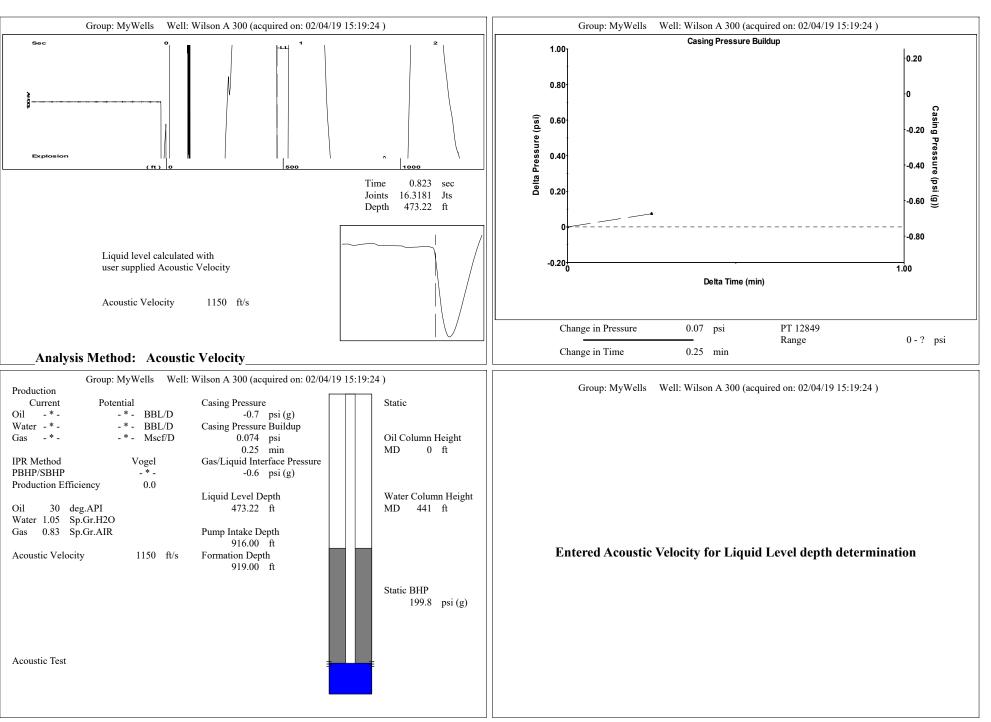

February 12, 2019

Casey Coats Vess Oil Corporation 1700 WATERFRONT PKWY BLDG 500 WICHITA, KS 67206-6619

Re: Temporary Abandonment API 15-015-19514-00-01 WILSON A OWWO 300 SE/4 Sec.08-25S-05E Butler County, Kansas