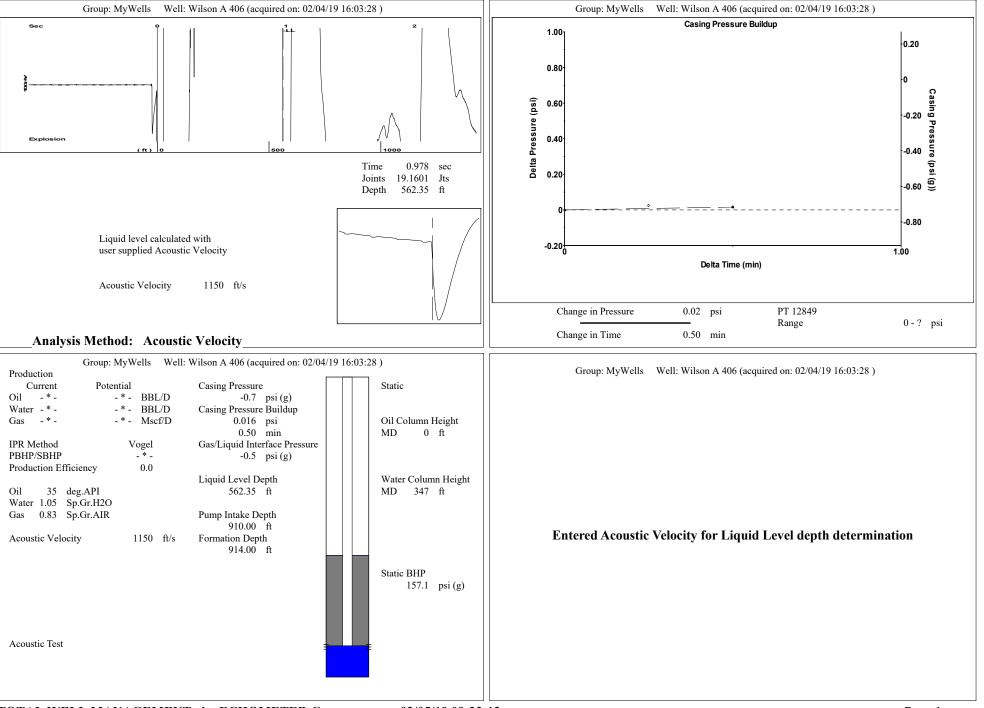

February 12, 2019

Casey Coats Vess Oil Corporation 1700 WATERFRONT PKWY BLDG 500 WICHITA, KS 67206-6619

Re: Temporary Abandonment API 15-015-21046-00-02 WILSON A 406 SW/4 Sec.09-25S-05E Butler County, Kansas