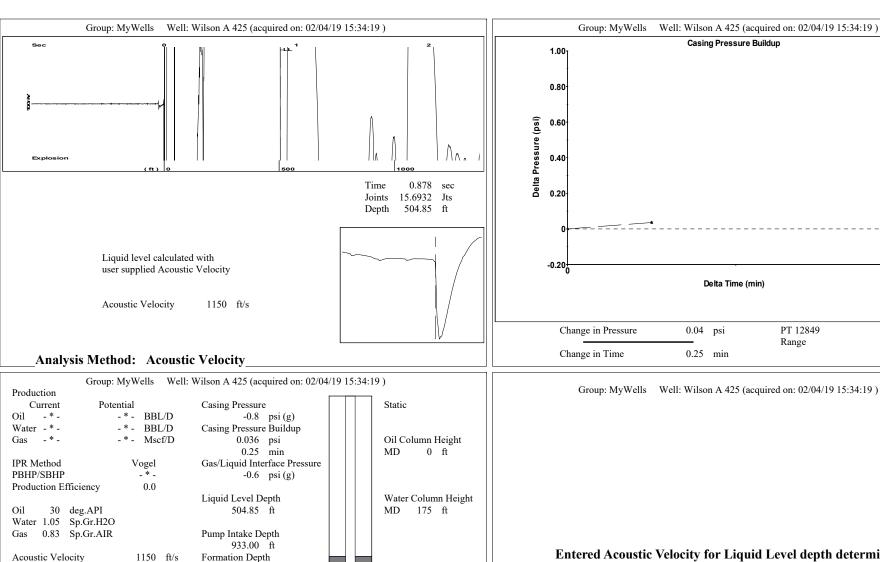

Static BHP

Entered Acoustic Velocity for Liquid Level depth determination

Acoustic Test

685.00 ft

79.1 psi (g)

0.20

Casing Pressure (psi (g))
-0.40
-0.60
-0.60

-0.80