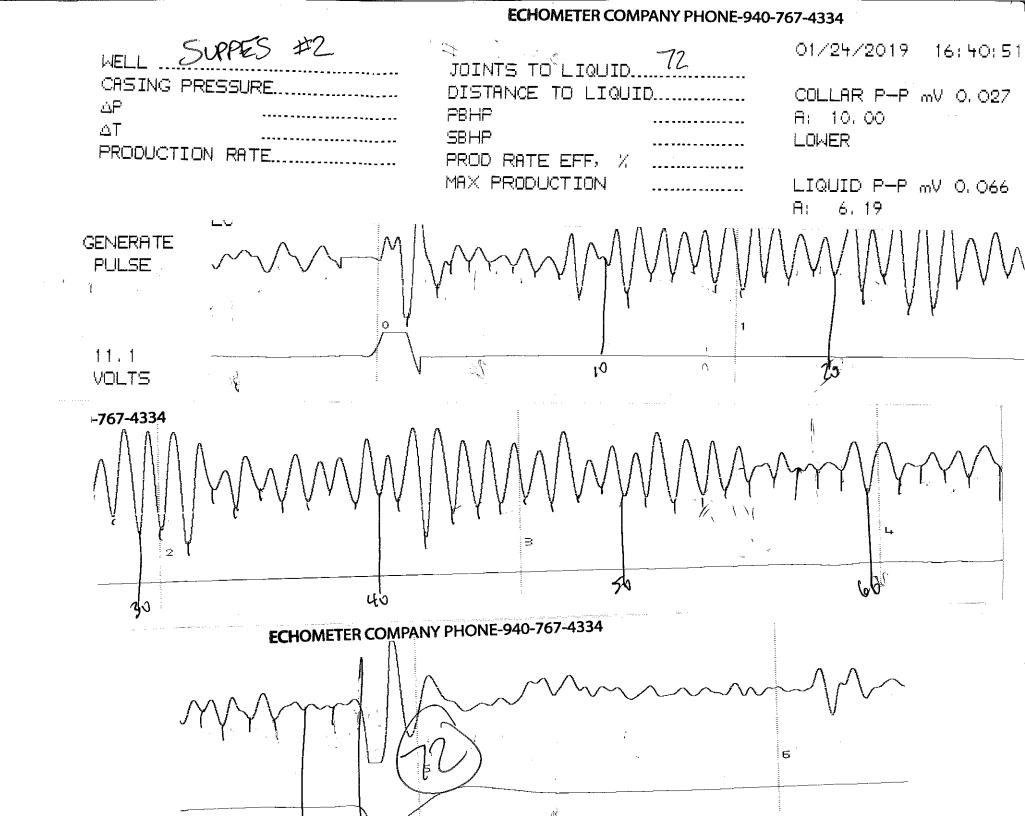

|                           |
| TA Approved: 🗌 Yes 🗌 [                       | Denied Date: |           |               |                |                           |

## Mail to the Appropriate KCC Conservation Office:

|  | KCC District Office #1 - 210 E. Frontview, Suite A, Dodge City, KS 67801               | Phone 620.682.7933 |
|--|----------------------------------------------------------------------------------------|--------------------|
|  | KCC District Office #2 - 3450 N. Rock Road, Building 600, Suite 601, Wichita, KS 67226 | Phone 316.337.7400 |
|  | KCC District Office #3 - 137 E. 21st St., Chanute, KS 66720                            | Phone 620.902.6450 |
|  | KCC District Office #4 - 2301 E. 13th Street, Hays, KS 67601-2651                      | Phone 785.261.6250 |



Conservation Division District Office No. 1 210 E. Frontview, Suite A Dodge City, KS 67801



Phone: 620-682-7933 http://kcc.ks.gov/

Dwight D. Keen, Chair Shari Feist Albrecht, Commissioner Jay Scott Emler, Commissioner Laura Kelly, Governor

February 12, 2019

Peter Fiorini Ritchie Exploration, Inc. 8100 E 22nd St N Bldg 700 BOX 783188 WICHITA, KS 67278-3188

Re: Temporary Abandonment API 15-135-24365-00-01 SUPPES 2 NW/4 Sec.17-16S-21W Ness County, Kansas

Dear Peter Fiorini:

"Your temporary abandonment (TA) application for the well listed above has been approved. In accordance with K.A.R. 82-3-111 the TA status of this well will expire 02/12/2020.

\* If you return this well to service or plug it, please notify the District Office.

\* If you sell this well you are required to file a