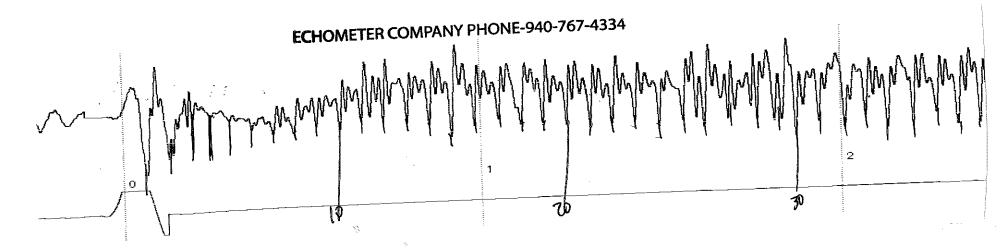

## ECHOMETER COMPANY PHONE-940-767-4334

ţ

| JOINTS TO LIQUID. |     |
|-------------------|-----|
| DISTANCE TO LIQUI |     |
| PBHP              |     |
| SBHP              | *** |
| PROD RATE EFF, %  |     |
| MAX PRODUCTION    |     |

01/17/2019 15:20:16

COLLAR P-P mV 0, 136 A: 8, 42 UPPER

LIQUID P-P mV 0.167 A: 5.27

Conservation Division District Office No. 1 210 E. Frontview, Suite A Dodge City, KS 67801

Phone: 620-682-7933 http://kcc.ks.gov/