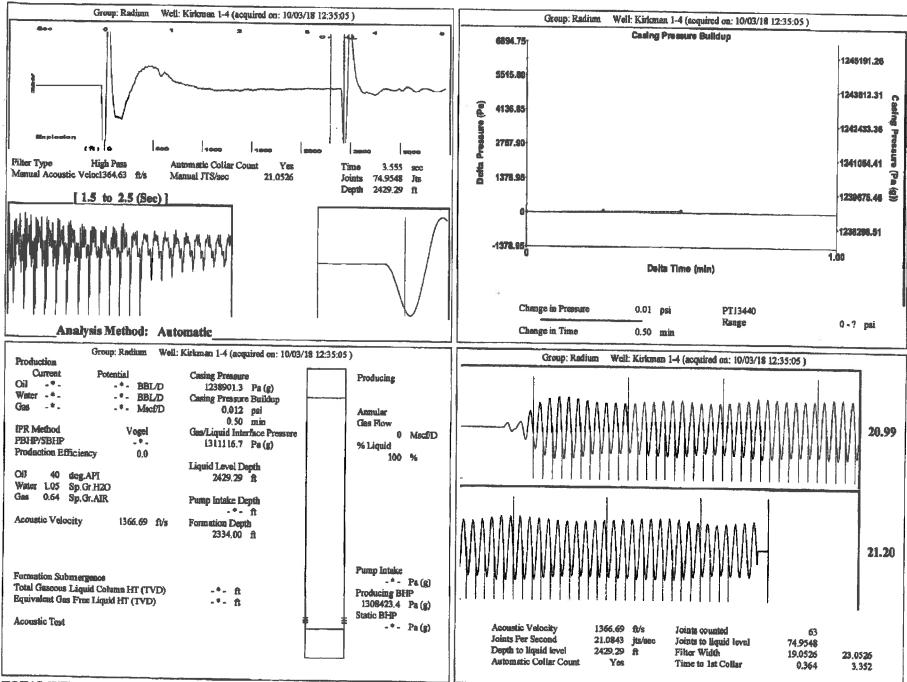

# **Summary of Attachments**

Lease Name and Number: KIRKMAN-TRUST 1-4

API: 15-185-23181-00-00

Doc ID: 1439815

Correction Number: 1

**Attachment Name** 

Fluid level Kirkman Trust 1-4 10/05/2018

Temporary Abandonment Approved