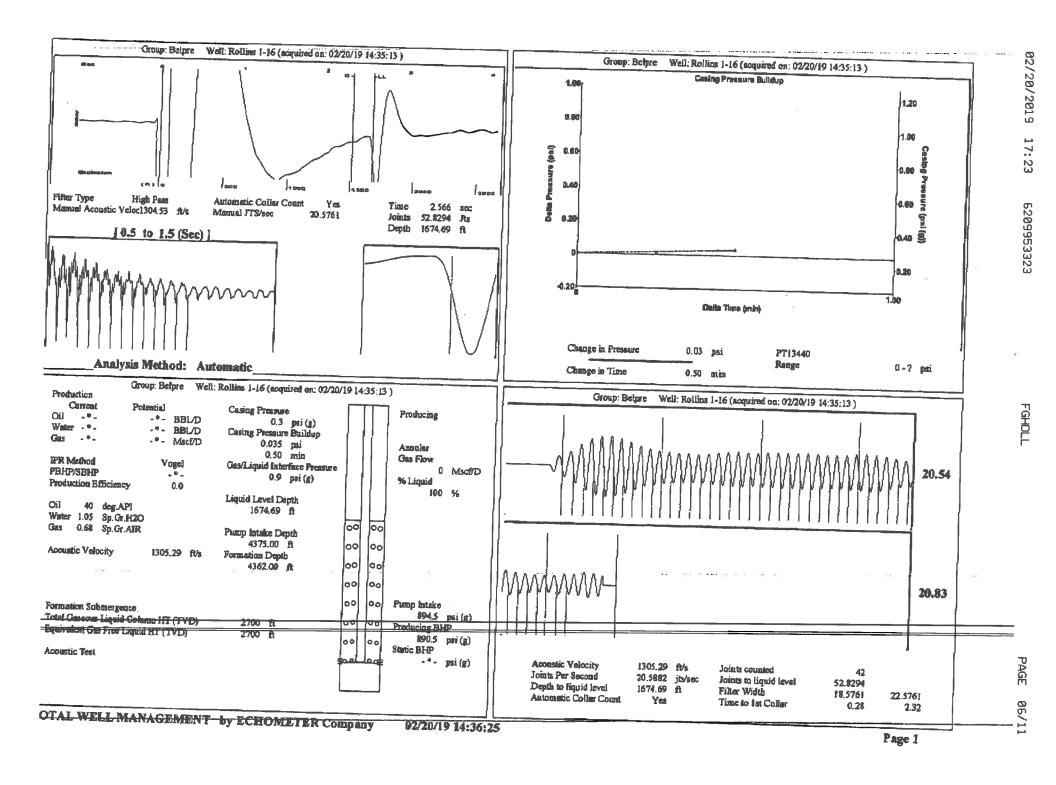

Re: Temporary Abandonment API 15-047-21380-00-00 ROLLINS 1-16 NW/4 Sec.16-24S-17W Edwards County, Kansas