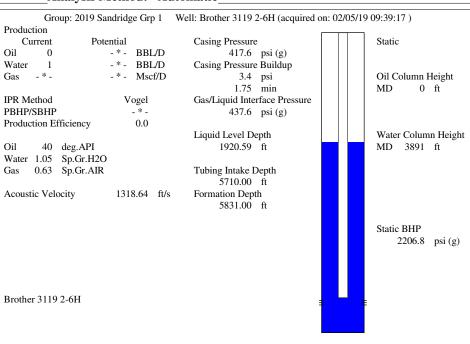

### General

 Well ID
 125982

 Well
 Brothers 3119 2-6H

 Company
 Sandridge

 Operator
 - \* 

 Lease Name
 Brothers 3119 2-6H

 Elevation
 2148.00 ft

 Production Method
 Other

#### **Conditions**

| Pressure             |            |         | Production             |            |           |
|----------------------|------------|---------|------------------------|------------|-----------|
| Static BHP           | 2195.1     | psi (g) | Oil Production         | 0          | BBL/D     |
| Static BHP Method    | Acoustic   |         | Water Production       | 1          | BBL/D     |
| Static BHP Date      | 02/05/2019 |         | Gas Production         | _ * _      | Mscf/D    |
|                      |            |         | Production Date        | 01/31/2018 |           |
| Producing BHP        | -*-        | psi (g) |                        |            |           |
| Producing BHP Method | _ * _      |         | <b>Temperatures</b>    |            |           |
| Producing BHP Date   | -*-        |         | Surface Temperature    | 70         | deg F     |
| Formation Depth      | 5831.00    | ft      | Bottomhole Temperature | 150        | deg F     |
| Surface Producing    | Pressures  |         | Fluid Properties       |            |           |
| Tubing Pressure      | 272.0      | psi (g) | Oil API                | 40         | deg.API   |
| Casing Pressure      | 417.6      | psi (g) | Water Specific Gravity | 1.05       | Sp.Gr.H2O |