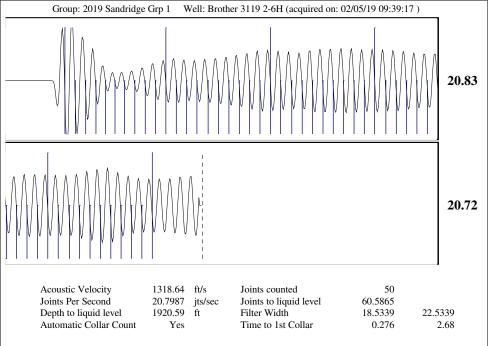

#### **Conditions**

| Pressure             |            |         | Production             |            |           |
|----------------------|------------|---------|------------------------|------------|-----------|
| Static BHP           | 2195.1     | psi (g) | Oil Production         | 0          | BBL/D     |
| Static BHP Method    | Acoustic   |         | Water Production       | 1          | BBL/D     |
| Static BHP Date      | 02/05/2019 |         | Gas Production         | _ * _      | Mscf/D    |
|                      |            |         | Production Date        | 01/31/2018 |           |
| Producing BHP        | -*-        | psi (g) |                        |            |           |
| Producing BHP Method | _ * _      |         | <b>Temperatures</b>    |            |           |
| Producing BHP Date   | -*-        |         | Surface Temperature    | 70         | deg F     |
| Formation Depth      | 5831.00    | ft      | Bottomhole Temperature | 150        | deg F     |
| Surface Producing    | Pressures  |         | Fluid Properties       |            |           |
| Tubing Pressure      | 272.0      | psi (g) | Oil API                | 40         | deg.API   |
| Casing Pressure      | 417.6      | psi (g) | Water Specific Gravity | 1.05       | Sp.Gr.H2O |