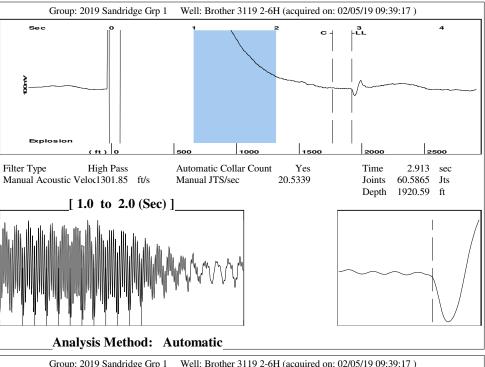

#### **Conditions**

| Pressure             |            |         | Production             |            |           |
|----------------------|------------|---------|------------------------|------------|-----------|
| Static BHP           | 2195.1     | psi (g) | Oil Production         | 0          | BBL/D     |
| Static BHP Method    | Acoustic   |         | Water Production       | 1          | BBL/D     |
| Static BHP Date      | 02/05/2019 |         | Gas Production         | _ * _      | Mscf/D    |
|                      |            |         | Production Date        | 01/31/2018 |           |
| Producing BHP        | -*-        | psi (g) |                        |            |           |
| Producing BHP Method | _ * _      |         | <b>Temperatures</b>    |            |           |
| Producing BHP Date   | -*-        |         | Surface Temperature    | 70         | deg F     |
| Formation Depth      | 5831.00    | ft      | Bottomhole Temperature | 150        | deg F     |
| Surface Producing    | Pressures  |         | Fluid Properties       |            |           |
| Tubing Pressure      | 272.0      | psi (g) | Oil API                | 40         | deg.API   |
| Casing Pressure      | 417.6      | psi (g) | Water Specific Gravity | 1.05       | Sp.Gr.H2O |