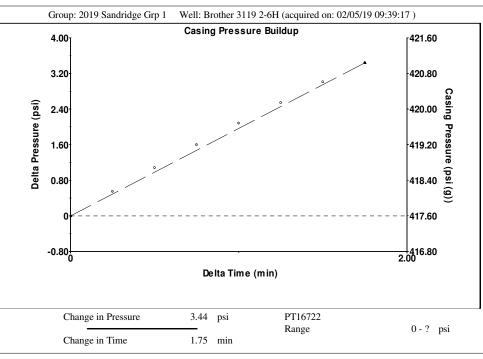

Casing Pressure Buildup

Change in Pressure 3.4 psi Over Change in Time 1.75 min