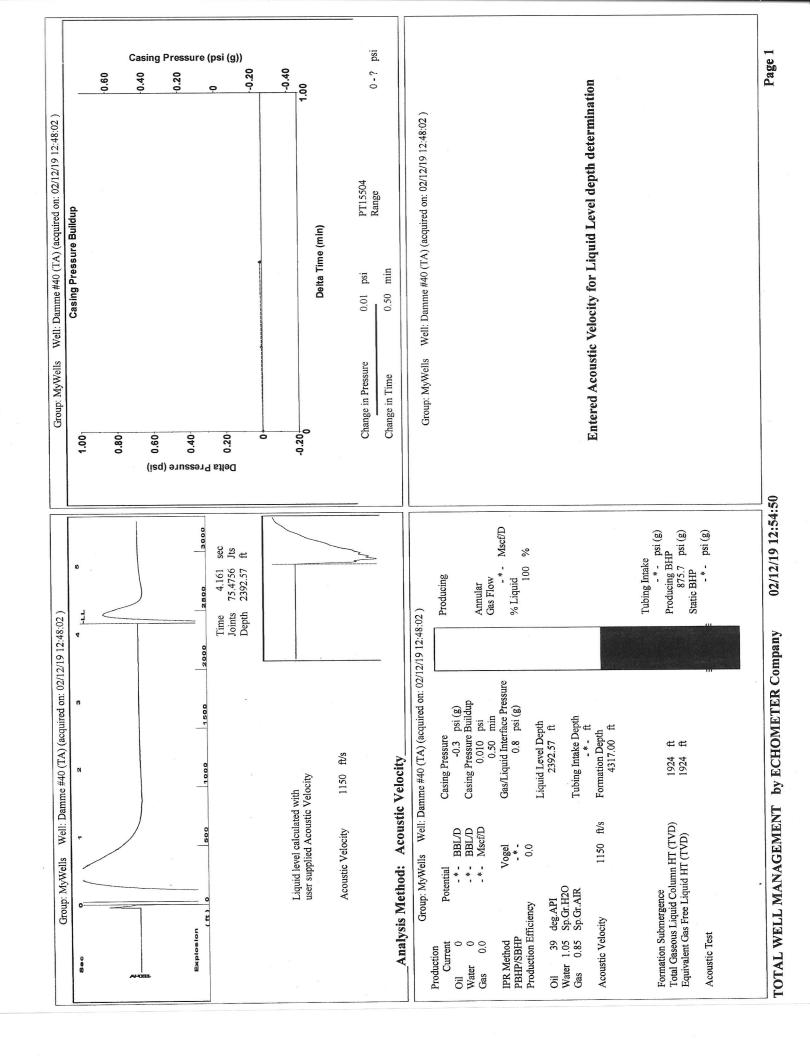

February 12, 2019

Kent Strube Hartman Oil Co., Inc. 10500 E BERKELEY SQ PKWY STE 100 WICHITA, KS 67206

Re: Temporary Abandonment API 15-055-22070-00-01 DAMME 40 SE/4 Sec.21-22S-33W Finney County, Kansas