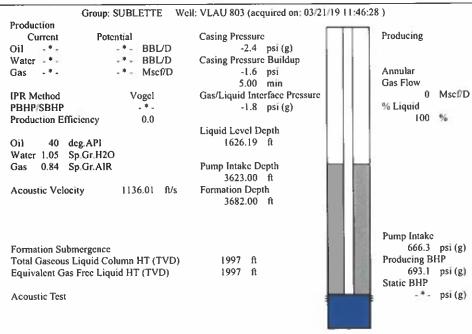

|           |         |            |            |                 |        |
| KCC District Office #1 - 210 E. Frontview, Suite A, Dodge City, KS 67801                          |                              |                    |                       |                                                        |                         | Phone 620.682.7933   |  |                                                                            |           |         |            |            |                 |        |

KCC District Office #2 - 3450 N. Rock Road, Building 600, Suite 601, Wichita, KS 67226

KCC District Office #3 - 137 E. 21st St., Chanute, KS 66720

KCC District Office #4 - 2301 E. 13th Street, Hays, KS 67601-2651









Conservation Division District Office No. 1 210 E. Frontview, Suite A Dodge City, KS 67801



Phone: 620-682-7933 http://kcc.ks.gov/

Laura Kelly, Governor

Dwight D. Keen, Chair Shari Feist Albrecht, Commissioner Jay Scott Emler, Commissioner

March 26, 2019

Janna Burton Merit Energy Company, LLC 13727 NOEL RD STE 1200 DALLAS, TX 75240

Re: Temporary Abandonment API 15-081-21125-00-00 Victory Lansing A Unit 803S SW/4 Sec.32-30S-33W Haskell County, Kansas

## Dear Janna Burton:

- "Your temporary abandonment (TA) application for the well listed above has been approved. In accordance with K.A.R. 82-3-111 the TA status of this well will expire 03/26/2020.
- \* If you return this well to service or plug it, please notify the District Office.
- \* If you sell this well you are required to