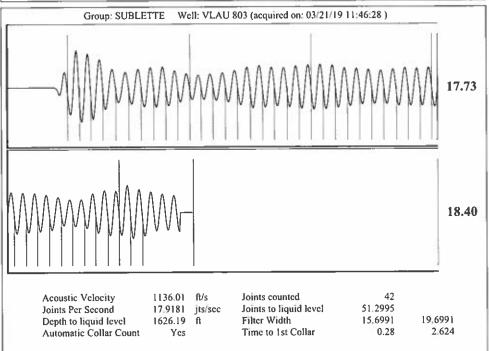

|           |         |            |            |                 |        |
| KCC District Office #1 - 210 E. Frontview, Suite A, Dodge City, KS 67801                          |                              |                    |                       |                                                        |                         | Phone 620.682.7933   |  |                                                                            |           |         |            |            |                 |        |

KCC District Office #2 - 3450 N. Rock Road, Building 600, Suite 601, Wichita, KS 67226

KCC District Office #3 - 137 E. 21st St., Chanute, KS 66720

KCC District Office #4 - 2301 E. 13th Street, Hays, KS 67601-2651









Conservation Division District Office No. 1 210 E. Frontview, Suite A Dodge City, KS 67801



Phone: 620-682-7933 http://kcc.ks.gov/

Laura Kelly, Governor

Dwight D. Keen, Chair Shari Feist Albrecht, Commissioner Jay Scott Emler, Commissioner

March 26, 2019

Janna Burton Merit Energy Company, LLC 13727 NOEL RD STE 1200 DALLAS, TX 75240

Re: Temporary Abandonment API 15-081-21125-00-00 Victory Lansing A Unit 803S SW/4 Sec.32-30S-33W Haskell County, Kansas

## Dear Janna Burton:

- "Your temporary abandonment (TA) application for the well listed above has been approved. In accordance with K.A.R. 82-3-111 the TA status of this well will expire 03/26/2020.
- \* If you return this well to service or plug it, please notify the District Office.
- \* If you sell this well you are required to f