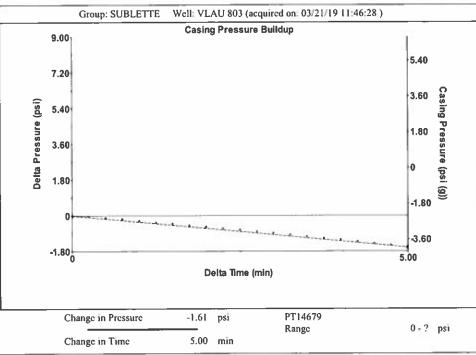

|           |         |            |            |                 |        |
| KCC District Office #1 - 210 E. Frontview, Suite A, Dodge City, KS 67801                          |                              |                    |                       |                                                        |                         | Phone 620.682.7933   |  |                                                                            |           |         |            |            |                 |        |

KCC District Office #2 - 3450 N. Rock Road, Building 600, Suite 601, Wichita, KS 67226

KCC District Office #3 - 137 E. 21st St., Chanute, KS 66720

KCC District Office #4 - 2301 E. 13th Street, Hays, KS 67601-2651









Conservation Division District Office No. 1 210 E. Frontview, Suite A Dodge City, KS 67801



Phone: 620-682-7933 http://kcc.ks.gov/

Laura Kelly, Governor

Dwight D. Keen, Chair Shari Feist Albrecht, Commissioner Jay Scott Emler, Commissioner

March 26, 2019

Janna Burton Merit Energy Company, LLC 13727 NOEL RD STE 1200 DALLAS, TX 75240

Re: Temporary Abandonment API 15-081-21125-00-00 Victory Lansing A Unit 803S SW/4 Sec.32-30S-33W Haskell County, Kansas

## Dear Janna Burton:

- "Your temporary abandonment (TA) application for the well listed above has been approved. In accordance with K.A.R. 82-3-111 the TA status of this well will expire 03/26/2020.
- \* If you return this well to service or plug it, please notify the District Office.
- \* If you sell this well you are required