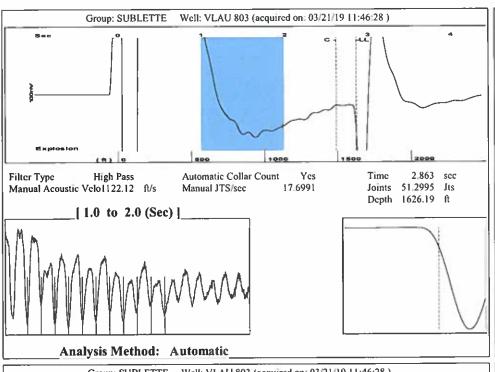

|           |         |            |            |                 |        |
| KCC District Office #1 - 210 E. Frontview, Suite A, Dodge City, KS 67801                          |                              |                    |                       |                                                        |                         | Phone 620.682.7933   |  |                                                                            |           |         |            |            |                 |        |

KCC District Office #2 - 3450 N. Rock Road, Building 600, Suite 601, Wichita, KS 67226

KCC District Office #3 - 137 E. 21st St., Chanute, KS 66720

KCC District Office #4 - 2301 E. 13th Street, Hays, KS 67601-2651









Conservation Division District Office No. 1 210 E. Frontview, Suite A Dodge City, KS 67801



Phone: 620-682-7933 http://kcc.ks.gov/

Laura Kelly, Governor

Dwight D. Keen, Chair Shari Feist Albrecht, Commissioner Jay Scott Emler, Commissioner

March 26, 2019

Janna Burton Merit Energy Company, LLC 13727 NOEL RD STE 1200 DALLAS, TX 75240

Re: Temporary Abandonment API 15-081-21125-00-00 Victory Lansing A Unit 803S SW/4 Sec.32-30S-33W Haskell County, Kansas

## Dear Janna Burton:

- "Your temporary abandonment (TA) application for the well listed above has been approved. In accordance with K.A.R. 82-3-111 the TA status of this well will expire 03/26/2020.
- \* If you return this well to service or plug it, please notify the District Office.
- \* If you sell this well you are require