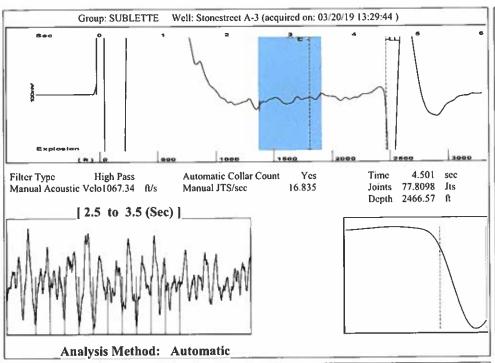

KOLAR Document ID: 1441649

KANSAS CORPORATION COMMISSION OIL & GAS CONSERVATION DIVISION

Form CP-111 July 2017 Form must be Typed Form must be signed