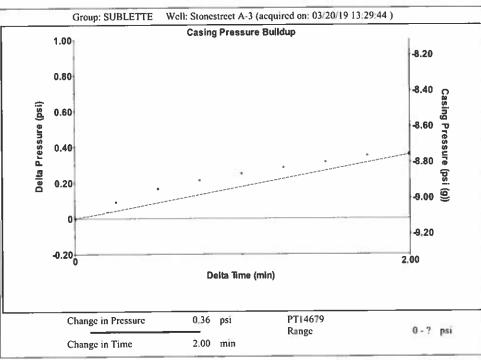

KOLAR Document ID: 1441649

KANSAS CORPORATION COMMISSION OIL & GAS CONSERVATION DIVISION

Form CP-111 July 2017 Form must be Typed Form must be signed