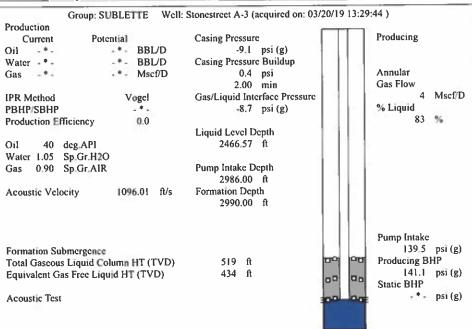

KOLAR Document ID: 1441649

KANSAS CORPORATION COMMISSION OIL & GAS CONSERVATION DIVISION

Form CP-111 July 2017 Form must be Typed Form must be signed