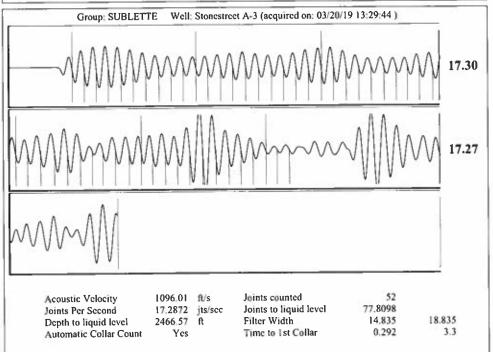

KOLAR Document ID: 1441649

KANSAS CORPORATION COMMISSION OIL & GAS CONSERVATION DIVISION

Form CP-111 July 2017 Form must be Typed Form must be signed