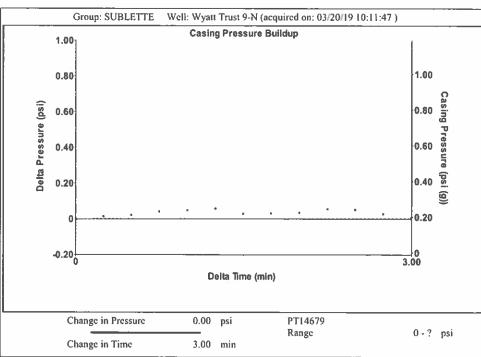

March 26, 2019

Katherine McClurkan Merit Energy Company, LLC 13727 Noel Road, Suite1200 Dallas, TX 75240

Re: Temporary Abandonment API 15-081-21635-00-01 Wyatt Trust 9-N16-30-33 SW/4 Sec.16-30S-33W Haskell County, Kansas