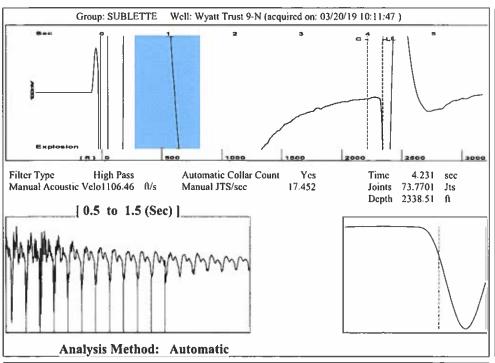

March 26, 2019

Katherine McClurkan Merit Energy Company, LLC 13727 Noel Road, Suite1200 Dallas, TX 75240

Re: Temporary Abandonment API 15-081-21635-00-01 Wyatt Trust 9-N16-30-33 SW/4 Sec.16-30S-33W Haskell County, Kansas