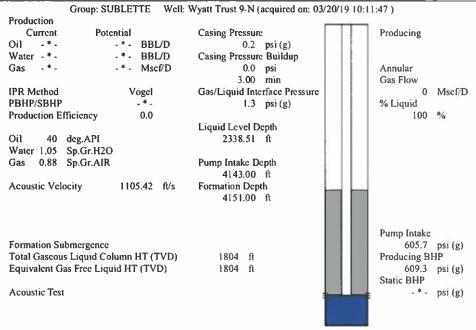

March 26, 2019

Katherine McClurkan Merit Energy Company, LLC 13727 Noel Road, Suite1200 Dallas, TX 75240

Re: Temporary Abandonment API 15-081-21635-00-01 Wyatt Trust 9-N16-30-33 SW/4 Sec.16-30S-33W Haskell County, Kansas