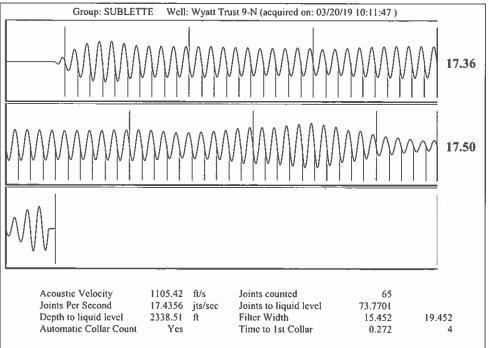

March 26, 2019

Katherine McClurkan Merit Energy Company, LLC 13727 Noel Road, Suite1200 Dallas, TX 75240

Re: Temporary Abandonment API 15-081-21635-00-01 Wyatt Trust 9-N16-30-33 SW/4 Sec.16-30S-33W Haskell County, Kansas