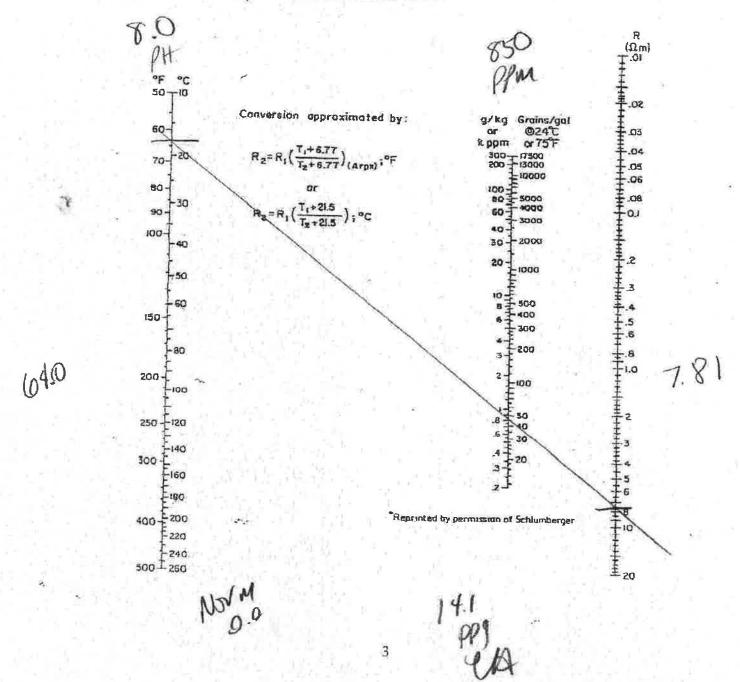

#### RESISTIVITY NOMOGRAPH FOR NaCI SOLUTIONS\*

This nomograph is used to determine the quantity of sodium chloride (in combination with distilled water or some other salt free aqueous medium) that is necessary to produce a solution with the same resistivity as the test sample. The concentration levels for carbonate salts, calcium salts, hydroxyl salts, etc., can be found in conductance tables for aqueous solutions.

Use a straight edge to connect the values of the corresponding resistivity and temperature readings. The point where the straight edge touches the salinity scale indicates the concentration of sodium chloride. By aligning a given temperature and concentration of sodium chloride, the corresponding resistivity can also be found.