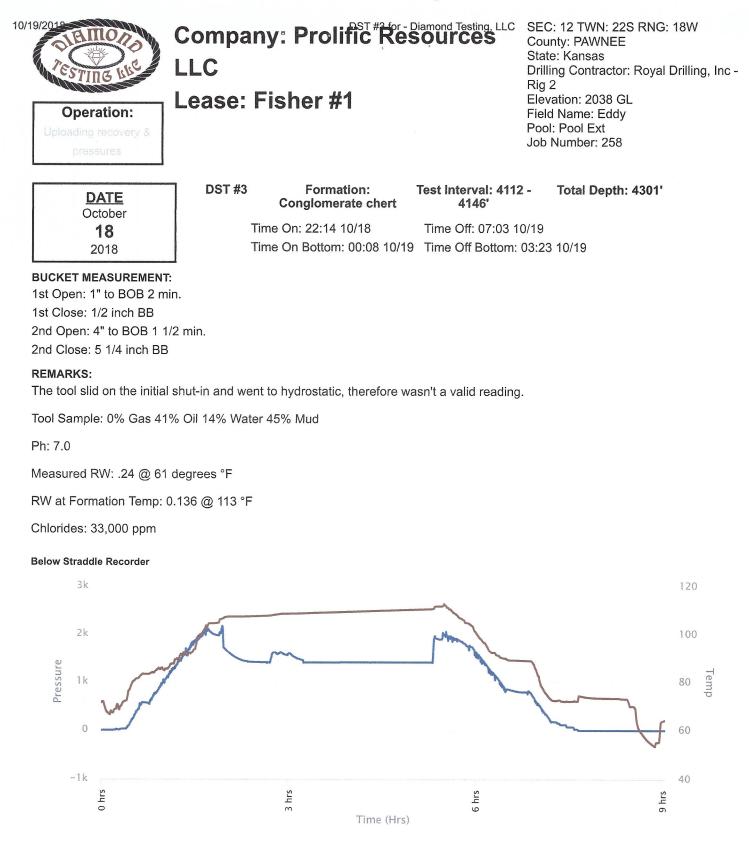

#### KOLAR Document ID: 1442430

| Operator Name:          | Lease Name: Well #: |
|-------------------------|---------------------|
| Sec TwpS. R East 🗌 West | County:             |

Page Two

**INSTRUCTIONS:** Show important tops of formations penetrated. Detail all cores. Report all final copies of drill stems tests giving interval tested, time tool open and closed, flowing and shut-in pressures, whether shut-in pressure reached static level, hydrostatic pressures, bottom hole temperature, fluid recovery, and flow rates if gas to surface test, along with final chart(s). Attach extra sheet if more space is needed.

| Drill Stem Tests Taken<br>(Attach Additional Sheets)                                                            |                               | Y            | ′es 🗌 No                         |                       | Log Formation (Top), Depth and Datum                  |                               | Sample                |                                                             |                               |
|-----------------------------------------------------------------------------------------------------------------|-------------------------------|--------------|----------------------------------|-----------------------|-------------------------------------------------------|-------------------------------|-----------------------|-------------------------------------------------------------|-------------------------------|
| Samples Sent to Geolo                                                                                           |                               |              | ⁄es 🗌 No                         | 1                     | Name                                                  | Э                             |                       | Тор                                                         | Datum                         |
| Cores Taken<br>Electric Log Run<br>Geologist Report / Mud<br>List All E. Logs Run:                              |                               | □ Y<br>□ Y   | Yes ☐ No<br>Yes ☐ No<br>Yes ☐ No |                       |                                                       |                               |                       |                                                             |                               |
|                                                                                                                 |                               | Rep          | CASING<br>ort all strings set-c  |                       | ] Ne                                                  | w Used<br>rmediate, productio | on. etc.              |                                                             |                               |
| Purpose of String                                                                                               | Size Hole<br>Drilled          | Siz          | ze Casing<br>et (In O.D.)        | Weight<br>Lbs. / Ft.  |                                                       | Setting<br>Depth              | Type of<br>Cement     | # Sacks<br>Used                                             | Type and Percent<br>Additives |
|                                                                                                                 |                               |              |                                  |                       |                                                       |                               |                       |                                                             |                               |
|                                                                                                                 |                               |              |                                  |                       |                                                       |                               |                       |                                                             |                               |
| [                                                                                                               |                               |              | ADDITIONAL                       | CEMENTING /           | SQU                                                   | EEZE RECORD                   |                       |                                                             |                               |
| Purpose: Depth Top Bottom                                                                                       |                               | Туре         | e of Cement                      | # Sacks Use           | Jsed Type and Percent Additives                       |                               |                       |                                                             |                               |
| Protect Casing Plug Back TD Plug Off Zone                                                                       |                               |              |                                  |                       |                                                       |                               |                       |                                                             |                               |
| <ol> <li>Did you perform a hydra</li> <li>Does the volume of the</li> <li>Was the hydraulic fracture</li> </ol> | total base fluid of the       | hydraulic fr | acturing treatment               |                       | -                                                     | ☐ Yes<br>ns? ☐ Yes<br>☐ Yes   | No (If No, s          | kip questions 2 ar<br>kip question 3)<br>ill out Page Three |                               |
| Date of first Production/Inj<br>Injection:                                                                      | jection or Resumed Pr         | oduction/    | Producing Meth                   | iod:                  |                                                       | Gas Lift 🗌 O                  | ther <i>(Explain)</i> |                                                             |                               |
| Estimated Production<br>Per 24 Hours                                                                            | Oil                           | Bbls.        | Gas                              | Mcf                   | Wate                                                  | er Bb                         | ls.                   | Gas-Oil Ratio                                               | Gravity                       |
| DISPOSITIO                                                                                                      | N OF GAS:                     |              | Ν                                | IETHOD OF COM         | COMPLETION:                                           |                               |                       | PRODUCTION INTERVAL:<br>Top Bottom                          |                               |
| Vented Sold<br>(If vented, Subn                                                                                 | Used on Lease                 |              | Open Hole Perf.                  |                       | Dually Comp. Commingled (Submit ACO-5) (Submit ACO-4) |                               | •                     | Тор                                                         | Bollom                        |
|                                                                                                                 | foration Perform<br>Top Botto |              | Bridge Plug<br>Type              | Bridge Plug<br>Set At |                                                       | Acid,                         |                       | ementing Squeezend of Material Used)                        |                               |
|                                                                                                                 |                               |              |                                  |                       |                                                       |                               |                       |                                                             |                               |
|                                                                                                                 |                               |              |                                  |                       |                                                       |                               |                       |                                                             |                               |
|                                                                                                                 |                               |              |                                  |                       |                                                       |                               |                       |                                                             |                               |
|                                                                                                                 |                               |              |                                  |                       |                                                       |                               |                       |                                                             |                               |
| TUBING RECORD:                                                                                                  | Size:                         | Set At:      |                                  | Packer At:            |                                                       |                               |                       |                                                             |                               |