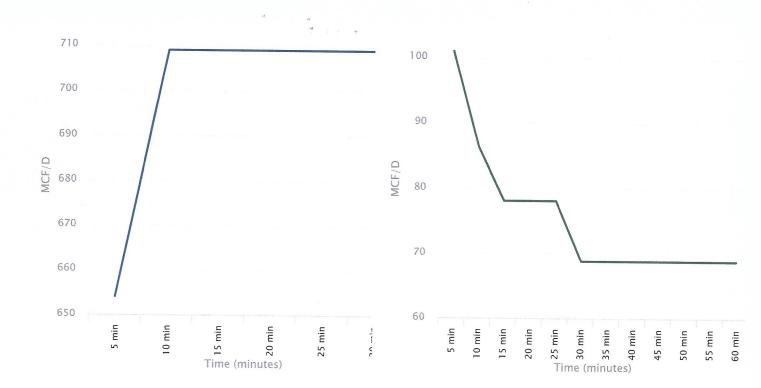

#### KOLAR Document ID: 1442430

| Operator Name:          | Lease Name: Well #: |
|-------------------------|---------------------|
| Sec TwpS. R East 🗌 West | County:             |

Page Two

**INSTRUCTIONS:** Show important tops of formations penetrated. Detail all cores. Report all final copies of drill stems tests giving interval tested, time tool open and closed, flowing and shut-in pressures, whether shut-in pressure reached static level, hydrostatic pressures, bottom hole temperature, fluid recovery, and flow rates if gas to surface test, along with final chart(s). Attach extra sheet if more space is needed.

| Drill Stem Tests Taken<br>(Attach Additional Sheets)                                                            |                               | Y            | ′es 🗌 No                         |                       | Log Formation (Top), Depth and Datum                  |                               | Sample                |                                                             |                               |
|-----------------------------------------------------------------------------------------------------------------|-------------------------------|--------------|----------------------------------|-----------------------|-------------------------------------------------------|-------------------------------|-----------------------|-------------------------------------------------------------|-------------------------------|
| Samples Sent to Geolo                                                                                           |                               |              | ⁄es 🗌 No                         | 1                     | Name                                                  | Э                             |                       | Тор                                                         | Datum                         |
| Cores Taken<br>Electric Log Run<br>Geologist Report / Mud<br>List All E. Logs Run:                              |                               | □ Y<br>□ Y   | Yes ☐ No<br>Yes ☐ No<br>Yes ☐ No |                       |                                                       |                               |                       |                                                             |                               |
|                                                                                                                 |                               | Rep          | CASING<br>ort all strings set-c  |                       | ] Ne                                                  | w Used<br>rmediate, productio | on. etc.              |                                                             |                               |
| Purpose of String                                                                                               | Size Hole<br>Drilled          | Siz          | ze Casing<br>et (In O.D.)        | Weight<br>Lbs. / Ft.  |                                                       | Setting<br>Depth              | Type of<br>Cement     | # Sacks<br>Used                                             | Type and Percent<br>Additives |
|                                                                                                                 |                               |              |                                  |                       |                                                       |                               |                       |                                                             |                               |
|                                                                                                                 |                               |              |                                  |                       |                                                       |                               |                       |                                                             |                               |
| [                                                                                                               |                               |              | ADDITIONAL                       | CEMENTING /           | SQU                                                   | EEZE RECORD                   |                       |                                                             |                               |
| Purpose: Depth Top Bottom                                                                                       |                               | Туре         | e of Cement                      | # Sacks Use           | Jsed Type and Percent Additives                       |                               |                       |                                                             |                               |
| Protect Casing Plug Back TD Plug Off Zone                                                                       |                               |              |                                  |                       |                                                       |                               |                       |                                                             |                               |
| <ol> <li>Did you perform a hydra</li> <li>Does the volume of the</li> <li>Was the hydraulic fracture</li> </ol> | total base fluid of the       | hydraulic fr | acturing treatment               |                       | -                                                     | ☐ Yes<br>ns? ☐ Yes<br>☐ Yes   | No (If No, s          | kip questions 2 ar<br>kip question 3)<br>ill out Page Three |                               |
| Date of first Production/Inj<br>Injection:                                                                      | jection or Resumed Pr         | oduction/    | Producing Meth                   | iod:                  |                                                       | Gas Lift 🗌 O                  | ther <i>(Explain)</i> |                                                             |                               |
| Estimated Production<br>Per 24 Hours                                                                            | Oil                           | Bbls.        | Gas                              | Mcf                   | Wate                                                  | er Bb                         | ls.                   | Gas-Oil Ratio                                               | Gravity                       |
| DISPOSITIO                                                                                                      | N OF GAS:                     |              | Ν                                | IETHOD OF COM         | COMPLETION:                                           |                               |                       | PRODUCTION INTERVAL:<br>Top Bottom                          |                               |
| Vented Sold<br>(If vented, Subn                                                                                 | Used on Lease                 |              | Open Hole Perf.                  |                       | Dually Comp. Commingled (Submit ACO-5) (Submit ACO-4) |                               | •                     | Тор                                                         | Bollom                        |
|                                                                                                                 | foration Perform<br>Top Botto |              | Bridge Plug<br>Type              | Bridge Plug<br>Set At |                                                       | Acid,                         |                       | ementing Squeezend of Material Used)                        |                               |
|                                                                                                                 |                               |              |                                  |                       |                                                       |                               |                       |                                                             |                               |
|                                                                                                                 |                               |              |                                  |                       |                                                       |                               |                       |                                                             |                               |
|                                                                                                                 |                               |              |                                  |                       |                                                       |                               |                       |                                                             |                               |
|                                                                                                                 |                               |              |                                  |                       |                                                       |                               |                       |                                                             |                               |
| TUBING RECORD:                                                                                                  | Size:                         | Set At:      |                                  | Packer At:            |                                                       |                               |                       |                                                             |                               |