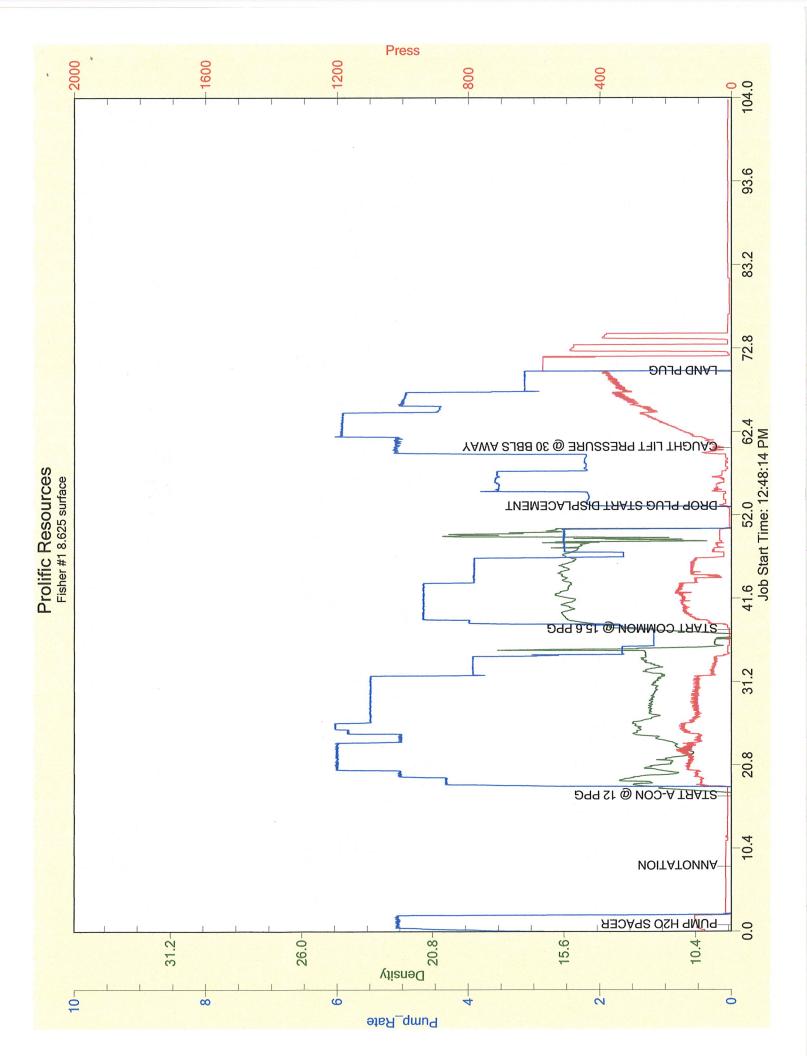

## Casing

| Purpose<br>Of String | Size Hole<br>Drilled | Size<br>Casing<br>Set | Weight | Setting<br>Depth | Type Of<br>Cement | Number of<br>Sacks<br>Used | Type and<br>Percent<br>Additives            |
|----------------------|----------------------|-----------------------|--------|------------------|-------------------|----------------------------|---------------------------------------------|
| Surface              | 12.25                | 8.625                 | 24     | 1108             | ACON              | 400                        | 2% gel 3%<br>cc                             |
| Production           | 7.875                | 5.50                  | 15.50  | 4300             | AA2               | 200                        | 5#/SX<br>gils., Cello<br>Flake,<br>10% salt |
|                      |                      |                       |        |                  |                   |                            |                                             |