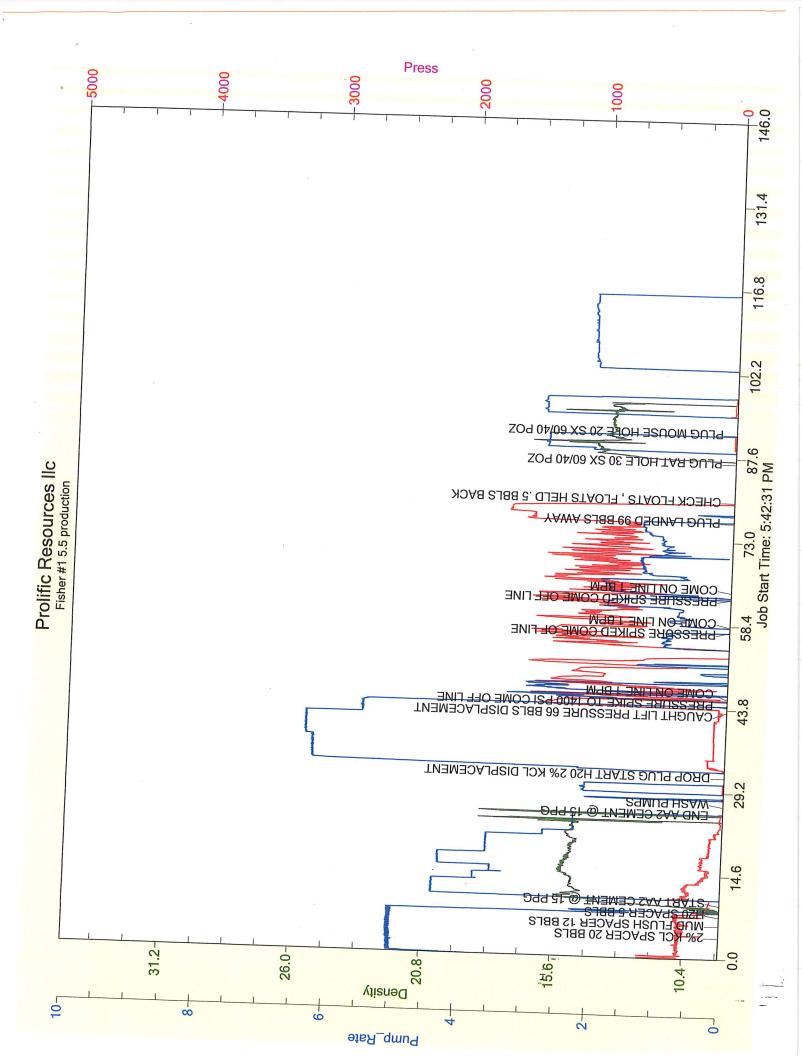

## Casing

| Purpose<br>Of String | Size Hole<br>Drilled | Size<br>Casing<br>Set | Weight | Setting<br>Depth | Type Of<br>Cement | Number of<br>Sacks<br>Used | Type and<br>Percent<br>Additives            |
|----------------------|----------------------|-----------------------|--------|------------------|-------------------|----------------------------|---------------------------------------------|
| Surface              | 12.25                | 8.625                 | 24     | 1108             | ACON              | 400                        | 2% gel 3%<br>cc                             |
| Production           | 7.875                | 5.50                  | 15.50  | 4300             | AA2               | 200                        | 5#/SX<br>gils., Cello<br>Flake,<br>10% salt |
|                      |                      |                       |        |                  |                   |                            |                                             |