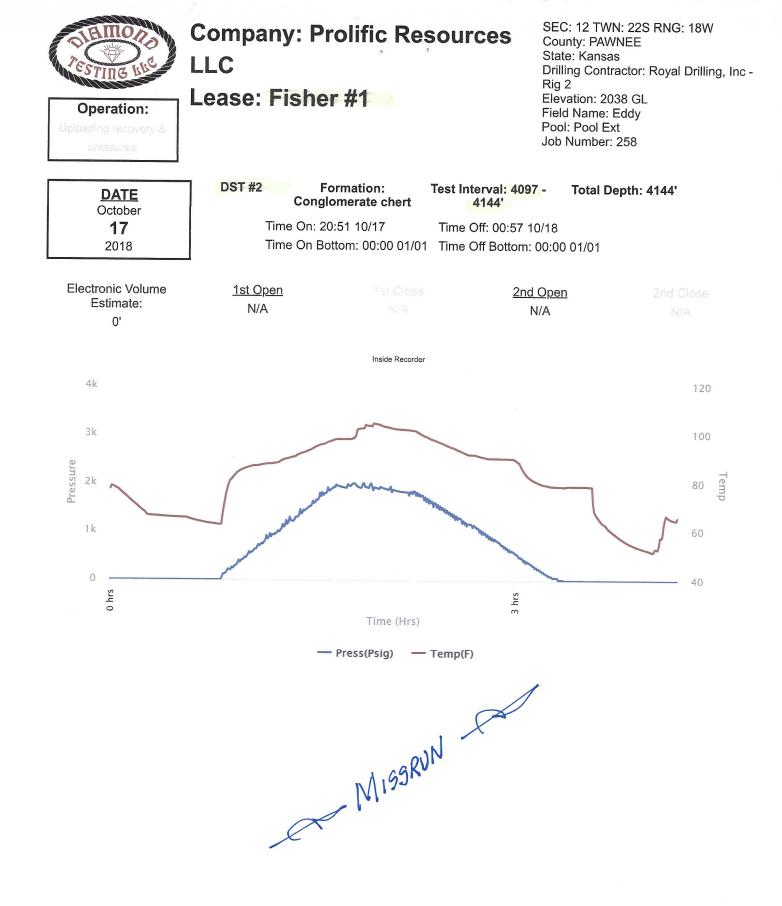

#### KOLAR Document ID: 1442430

| Operator Name:          | Lease Name: Well #: |
|-------------------------|---------------------|
| Sec TwpS. R East 🗌 West | County:             |

Page Two

**INSTRUCTIONS:** Show important tops of formations penetrated. Detail all cores. Report all final copies of drill stems tests giving interval tested, time tool open and closed, flowing and shut-in pressures, whether shut-in pressure reached static level, hydrostatic pressures, bottom hole temperature, fluid recovery, and flow rates if gas to surface test, along with final chart(s). Attach extra sheet if more space is needed.

| Drill Stem Tests Taken<br>(Attach Additional Sheets)                                                            |                               | Y            | ′es 🗌 No                         |                       | Log Formation (Top), Depth and Datum                  |                               | Sample                |                                                             |                               |
|-----------------------------------------------------------------------------------------------------------------|-------------------------------|--------------|----------------------------------|-----------------------|-------------------------------------------------------|-------------------------------|-----------------------|-------------------------------------------------------------|-------------------------------|
| Samples Sent to Geolo                                                                                           |                               |              | ⁄es 🗌 No                         | 1                     | Name                                                  | Э                             |                       | Тор                                                         | Datum                         |
| Cores Taken<br>Electric Log Run<br>Geologist Report / Mud<br>List All E. Logs Run:                              |                               | □ Y<br>□ Y   | Yes ☐ No<br>Yes ☐ No<br>Yes ☐ No |                       |                                                       |                               |                       |                                                             |                               |
|                                                                                                                 |                               | Rep          | CASING<br>ort all strings set-c  |                       | ] Ne                                                  | w Used<br>rmediate, productio | on. etc.              |                                                             |                               |
| Purpose of String                                                                                               | Size Hole<br>Drilled          | Siz          | ze Casing<br>et (In O.D.)        | Weight<br>Lbs. / Ft.  |                                                       | Setting<br>Depth              | Type of<br>Cement     | # Sacks<br>Used                                             | Type and Percent<br>Additives |
|                                                                                                                 |                               |              |                                  |                       |                                                       |                               |                       |                                                             |                               |
|                                                                                                                 |                               |              |                                  |                       |                                                       |                               |                       |                                                             |                               |
| [                                                                                                               |                               |              | ADDITIONAL                       | CEMENTING /           | SQU                                                   | EEZE RECORD                   |                       |                                                             |                               |
| Purpose: Depth Top Bottom                                                                                       |                               | Туре         | e of Cement                      | # Sacks Use           | Jsed Type and Percent Additives                       |                               |                       |                                                             |                               |
| Protect Casing Plug Back TD Plug Off Zone                                                                       |                               |              |                                  |                       |                                                       |                               |                       |                                                             |                               |
| <ol> <li>Did you perform a hydra</li> <li>Does the volume of the</li> <li>Was the hydraulic fracture</li> </ol> | total base fluid of the       | hydraulic fr | acturing treatment               |                       | -                                                     | ☐ Yes<br>ns? ☐ Yes<br>☐ Yes   | No (If No, s          | kip questions 2 ar<br>kip question 3)<br>ill out Page Three |                               |
| Date of first Production/Inj<br>Injection:                                                                      | jection or Resumed Pr         | oduction/    | Producing Meth                   | iod:                  |                                                       | Gas Lift 🗌 O                  | ther <i>(Explain)</i> |                                                             |                               |
| Estimated Production<br>Per 24 Hours                                                                            | Oil                           | Bbls.        | Gas                              | Mcf                   | Wate                                                  | er Bb                         | ls.                   | Gas-Oil Ratio                                               | Gravity                       |
| DISPOSITIO                                                                                                      | N OF GAS:                     |              | Ν                                | IETHOD OF COM         | COMPLETION:                                           |                               |                       | PRODUCTION INTERVAL:<br>Top Bottom                          |                               |
| Vented Sold<br>(If vented, Subn                                                                                 | Used on Lease                 |              | Open Hole Perf.                  |                       | Dually Comp. Commingled (Submit ACO-5) (Submit ACO-4) |                               | •                     | Тор                                                         | Bollom                        |
|                                                                                                                 | foration Perform<br>Top Botto |              | Bridge Plug<br>Type              | Bridge Plug<br>Set At |                                                       | Acid,                         |                       | ementing Squeezend of Material Used)                        |                               |
|                                                                                                                 |                               |              |                                  |                       |                                                       |                               |                       |                                                             |                               |
|                                                                                                                 |                               |              |                                  |                       |                                                       |                               |                       |                                                             |                               |
|                                                                                                                 |                               |              |                                  |                       |                                                       |                               |                       |                                                             |                               |
|                                                                                                                 |                               |              |                                  |                       |                                                       |                               |                       |                                                             |                               |
| TUBING RECORD:                                                                                                  | Size:                         | Set At:      |                                  | Packer At:            |                                                       |                               |                       |                                                             |                               |