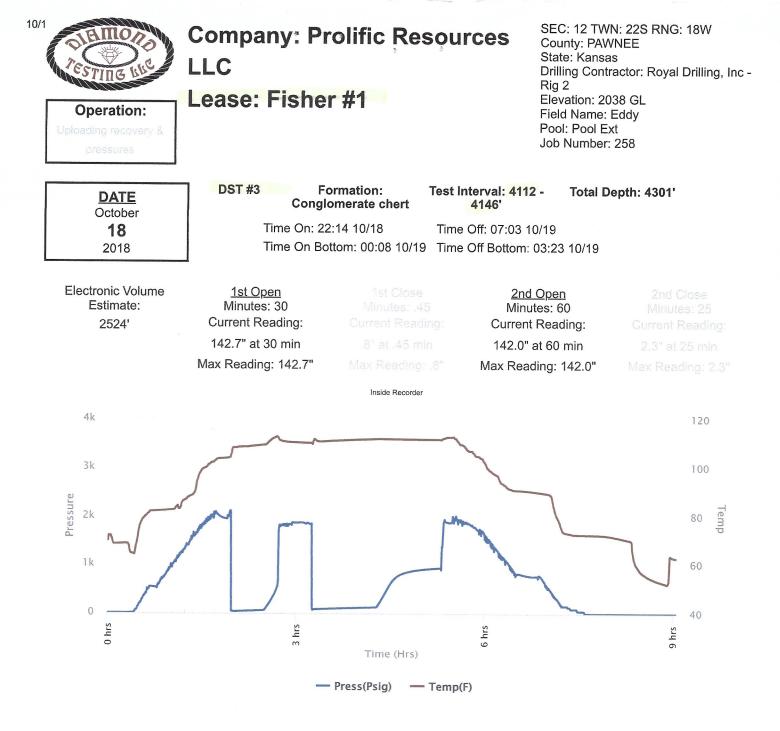

#### KOLAR Document ID: 1442430

| Operator Name:          | Lease Name: Well #: |
|-------------------------|---------------------|
| Sec TwpS. R East 🗌 West | County:             |

Page Two

**INSTRUCTIONS:** Show important tops of formations penetrated. Detail all cores. Report all final copies of drill stems tests giving interval tested, time tool open and closed, flowing and shut-in pressures, whether shut-in pressure reached static level, hydrostatic pressures, bottom hole temperature, fluid recovery, and flow rates if gas to surface test, along with final chart(s). Attach extra sheet if more space is needed.

| Drill Stem Tests Taken<br>(Attach Additional Sheets)                                                            |                               | Y            | ′es 🗌 No                         |                       | Log Formation (Top), Depth and Datum                  |                               | Sample                |                                                             |                               |
|-----------------------------------------------------------------------------------------------------------------|-------------------------------|--------------|----------------------------------|-----------------------|-------------------------------------------------------|-------------------------------|-----------------------|-------------------------------------------------------------|-------------------------------|
| Samples Sent to Geolo                                                                                           |                               |              | ⁄es 🗌 No                         | 1                     | Name                                                  | Э                             |                       | Тор                                                         | Datum                         |
| Cores Taken<br>Electric Log Run<br>Geologist Report / Mud<br>List All E. Logs Run:                              |                               | □ Y<br>□ Y   | Yes ☐ No<br>Yes ☐ No<br>Yes ☐ No |                       |                                                       |                               |                       |                                                             |                               |
|                                                                                                                 |                               | Rep          | CASING<br>ort all strings set-c  |                       | ] Ne                                                  | w Used<br>rmediate, productio | on. etc.              |                                                             |                               |
| Purpose of String                                                                                               | Size Hole<br>Drilled          | Siz          | ze Casing<br>et (In O.D.)        | Weight<br>Lbs. / Ft.  |                                                       | Setting<br>Depth              | Type of<br>Cement     | # Sacks<br>Used                                             | Type and Percent<br>Additives |
|                                                                                                                 |                               |              |                                  |                       |                                                       |                               |                       |                                                             |                               |
|                                                                                                                 |                               |              |                                  |                       |                                                       |                               |                       |                                                             |                               |
| [                                                                                                               |                               |              | ADDITIONAL                       | CEMENTING /           | SQU                                                   | EEZE RECORD                   |                       |                                                             |                               |
| Purpose: Depth Top Bottom                                                                                       |                               | Туре         | e of Cement                      | # Sacks Use           | Jsed Type and Percent Additives                       |                               |                       |                                                             |                               |
| Protect Casing Plug Back TD Plug Off Zone                                                                       |                               |              |                                  |                       |                                                       |                               |                       |                                                             |                               |
| <ol> <li>Did you perform a hydra</li> <li>Does the volume of the</li> <li>Was the hydraulic fracture</li> </ol> | total base fluid of the       | hydraulic fr | acturing treatment               |                       | -                                                     | ☐ Yes<br>ns? ☐ Yes<br>☐ Yes   | No (If No, s          | kip questions 2 ar<br>kip question 3)<br>ill out Page Three |                               |
| Date of first Production/Inj<br>Injection:                                                                      | jection or Resumed Pr         | oduction/    | Producing Meth                   | iod:                  |                                                       | Gas Lift 🗌 O                  | ther <i>(Explain)</i> |                                                             |                               |
| Estimated Production<br>Per 24 Hours                                                                            | Oil                           | Bbls.        | Gas                              | Mcf                   | Wate                                                  | er Bb                         | ls.                   | Gas-Oil Ratio                                               | Gravity                       |
| DISPOSITIO                                                                                                      | N OF GAS:                     |              | Ν                                | IETHOD OF COM         | COMPLETION:                                           |                               |                       | PRODUCTION INTERVAL:<br>Top Bottom                          |                               |
| Vented Sold<br>(If vented, Subn                                                                                 | Used on Lease                 |              | Open Hole Perf.                  |                       | Dually Comp. Commingled (Submit ACO-5) (Submit ACO-4) |                               | •                     | Тор                                                         | Bollom                        |
|                                                                                                                 | foration Perform<br>Top Botto |              | Bridge Plug<br>Type              | Bridge Plug<br>Set At |                                                       | Acid,                         |                       | ementing Squeezend of Material Used)                        |                               |
|                                                                                                                 |                               |              |                                  |                       |                                                       |                               |                       |                                                             |                               |
|                                                                                                                 |                               |              |                                  |                       |                                                       |                               |                       |                                                             |                               |
|                                                                                                                 |                               |              |                                  |                       |                                                       |                               |                       |                                                             |                               |
|                                                                                                                 |                               |              |                                  |                       |                                                       |                               |                       |                                                             |                               |
| TUBING RECORD:                                                                                                  | Size:                         | Set At:      |                                  | Packer At:            |                                                       |                               |                       |                                                             |                               |