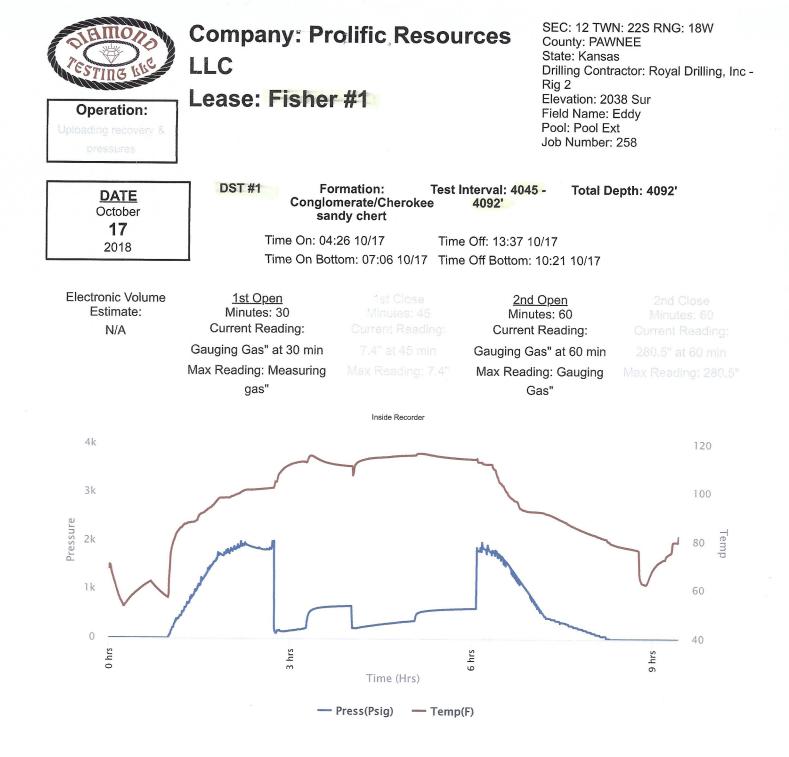

#### KOLAR Document ID: 1442430

| Operator Name:          | Lease Name: Well #: |
|-------------------------|---------------------|
| Sec TwpS. R East 🗌 West | County:             |

Page Two

**INSTRUCTIONS:** Show important tops of formations penetrated. Detail all cores. Report all final copies of drill stems tests giving interval tested, time tool open and closed, flowing and shut-in pressures, whether shut-in pressure reached static level, hydrostatic pressures, bottom hole temperature, fluid recovery, and flow rates if gas to surface test, along with final chart(s). Attach extra sheet if more space is needed.

| Drill Stem Tests Taken<br>(Attach Additional Sheets)                                                            |                               | Y            | ′es 🗌 No                         |                       | Log Formation (Top), Depth and Datum                  |                               | Sample                |                                                             |                               |
|-----------------------------------------------------------------------------------------------------------------|-------------------------------|--------------|----------------------------------|-----------------------|-------------------------------------------------------|-------------------------------|-----------------------|-------------------------------------------------------------|-------------------------------|
| Samples Sent to Geolo                                                                                           |                               |              | ⁄es 🗌 No                         | 1                     | Name                                                  | Э                             |                       | Тор                                                         | Datum                         |
| Cores Taken<br>Electric Log Run<br>Geologist Report / Mud<br>List All E. Logs Run:                              |                               | □ Y<br>□ Y   | Yes ☐ No<br>Yes ☐ No<br>Yes ☐ No |                       |                                                       |                               |                       |                                                             |                               |
|                                                                                                                 |                               | Rep          | CASING<br>ort all strings set-c  |                       | ] Ne                                                  | w Used<br>rmediate, productio | on. etc.              |                                                             |                               |
| Purpose of String                                                                                               | Size Hole<br>Drilled          | Siz          | ze Casing<br>et (In O.D.)        | Weight<br>Lbs. / Ft.  |                                                       | Setting<br>Depth              | Type of<br>Cement     | # Sacks<br>Used                                             | Type and Percent<br>Additives |
|                                                                                                                 |                               |              |                                  |                       |                                                       |                               |                       |                                                             |                               |
|                                                                                                                 |                               |              |                                  |                       |                                                       |                               |                       |                                                             |                               |
| [                                                                                                               |                               |              | ADDITIONAL                       | CEMENTING /           | SQU                                                   | EEZE RECORD                   |                       |                                                             |                               |
| Purpose: Depth Top Bottom                                                                                       |                               | Туре         | e of Cement                      | # Sacks Use           | Jsed Type and Percent Additives                       |                               |                       |                                                             |                               |
| Protect Casing Plug Back TD Plug Off Zone                                                                       |                               |              |                                  |                       |                                                       |                               |                       |                                                             |                               |
| <ol> <li>Did you perform a hydra</li> <li>Does the volume of the</li> <li>Was the hydraulic fracture</li> </ol> | total base fluid of the       | hydraulic fr | acturing treatment               |                       | -                                                     | ☐ Yes<br>ns? ☐ Yes<br>☐ Yes   | No (If No, s          | kip questions 2 ar<br>kip question 3)<br>ill out Page Three |                               |
| Date of first Production/Inj<br>Injection:                                                                      | jection or Resumed Pr         | oduction/    | Producing Meth                   | iod:                  |                                                       | Gas Lift 🗌 O                  | ther <i>(Explain)</i> |                                                             |                               |
| Estimated Production<br>Per 24 Hours                                                                            | Oil                           | Bbls.        | Gas                              | Mcf                   | Wate                                                  | er Bb                         | ls.                   | Gas-Oil Ratio                                               | Gravity                       |
| DISPOSITIO                                                                                                      | N OF GAS:                     |              | Ν                                | IETHOD OF COM         | COMPLETION:                                           |                               |                       | PRODUCTION INTERVAL:<br>Top Bottom                          |                               |
| Vented Sold<br>(If vented, Subn                                                                                 | Used on Lease                 |              | Open Hole Perf.                  |                       | Dually Comp. Commingled (Submit ACO-5) (Submit ACO-4) |                               | •                     | Тор                                                         | Bollom                        |
|                                                                                                                 | foration Perform<br>Top Botto |              | Bridge Plug<br>Type              | Bridge Plug<br>Set At |                                                       | Acid,                         |                       | ementing Squeezend of Material Used)                        |                               |
|                                                                                                                 |                               |              |                                  |                       |                                                       |                               |                       |                                                             |                               |
|                                                                                                                 |                               |              |                                  |                       |                                                       |                               |                       |                                                             |                               |
|                                                                                                                 |                               |              |                                  |                       |                                                       |                               |                       |                                                             |                               |
|                                                                                                                 |                               |              |                                  |                       |                                                       |                               |                       |                                                             |                               |
| TUBING RECORD:                                                                                                  | Size:                         | Set At:      |                                  | Packer At:            |                                                       |                               |                       |                                                             |                               |