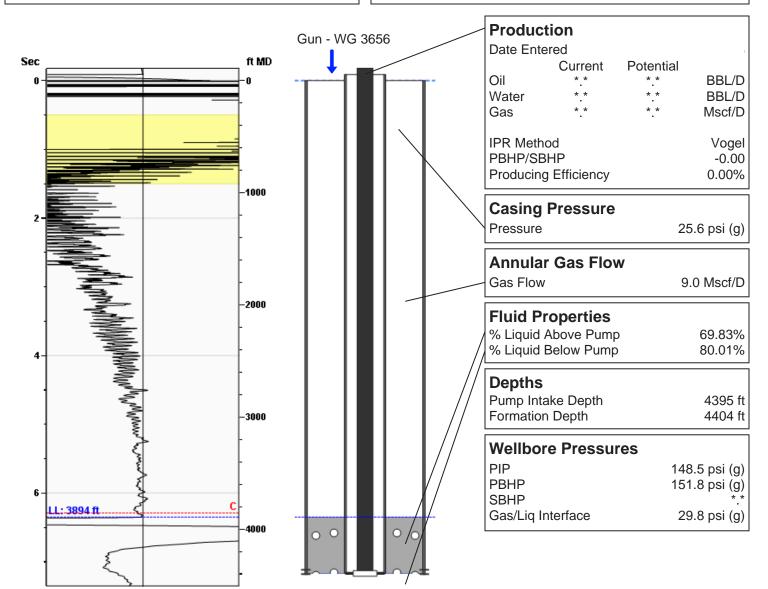

## **Liquid Level**

3894 ft MD

Fluid Above Pump Equivalent Gas Free Above Pump 501 ft TVD 350 ft TVD

126.62 Jts

## **Comments and Recommendations**

Static fluid level for TA Perfs 4362' to 4404'

Joints To Liquid

Echometer Company 5001 Ditto Lane Wichita Falls, TX 76302 (940) 767-4334 info@echometer.com Conservation Division District Office No. 1 210 E. Frontview, Suite A Dodge City, KS 67801