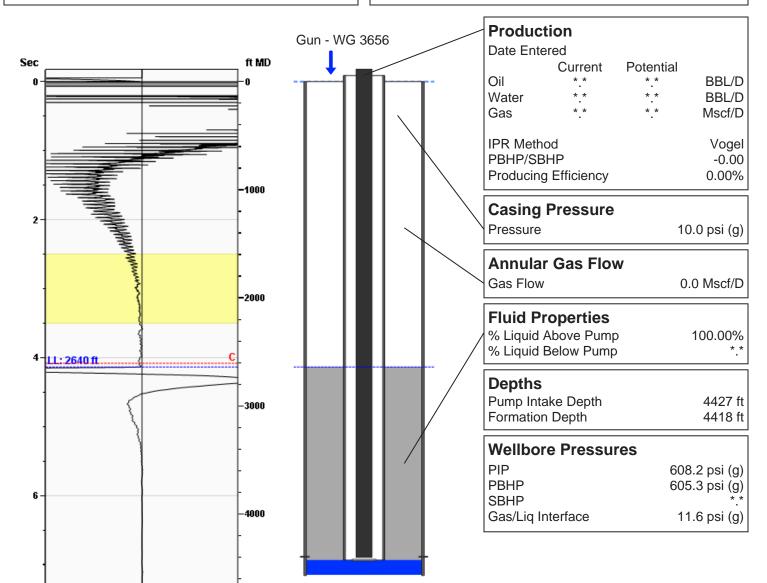

# **Liquid Level**

## 2640 ft MD

Fluid Above Pump
Equivalent Gas Free Above Pump

#### **Comments and Recommendations**

Static fluid level for TA Perfs 4396' to 4418' Echometer Company 5001 Ditto Lane Wichita Falls, TX 76302 (940) 767-4334 info@echometer.com Conservation Division District Office No. 1 210 E. Frontview, Suite A Dodge City, KS 67801