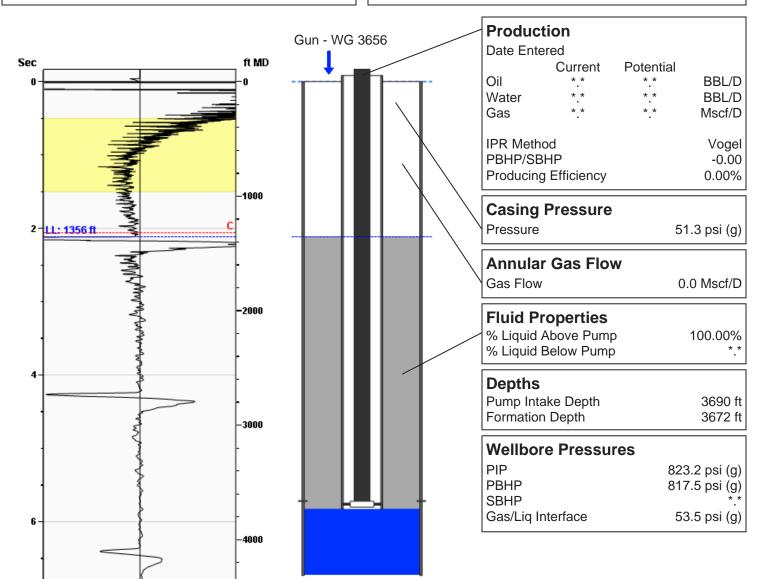

## **Liquid Level**

1356 ft MD

Fluid Above Pump 2334 ft TVD Equivalent Gas Free Above Pump 2334 ft TVD

41.72 Jts

## **Comments and Recommendations**

Shut In. Fluid level for TA. Perfs 3668' to 3672'

Joints To Liquid

Echometer Company 5001 Ditto Lane Wichita Falls, TX 76302 (940) 767-4334 info@echometer.com Conservation Division District Office No. 2 3450 N. Rock Road Building 600, Suite 601 Wichita, KS 67226