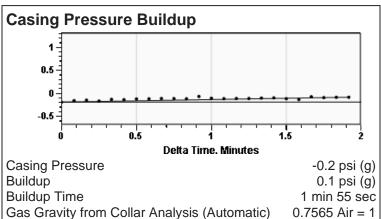

## Liquid Level

Fluid Above Pump 3185 ft TVD Equivalent Gas Free Above Pump 3147 ft TVD

39.53 Jts