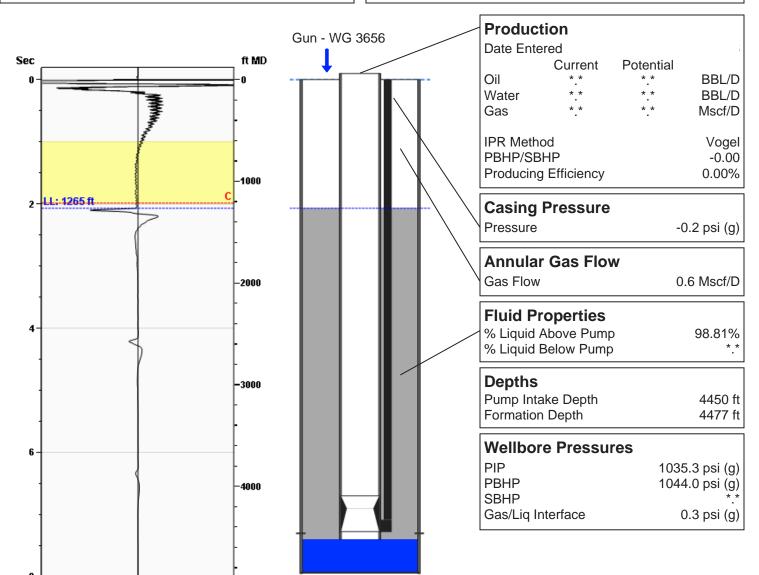

KCC District Office #3 - 137 E. 21st St., Chanute, KS 66720

KCC District Office #4 - 2301 E. 13th Street, Hays, KS 67601-2651

**Frances** 

1265 ft MD

02/13/2019 09:20:15AM

## Liquid Level

Fluid Above Pump 3185 ft TVD Equivalent Gas Free Above Pump 3147 ft TVD

39.53 Jts

## **Comments and Recommendations**

Jet Pump Completion Static Fluid for TA

Joints To Liquid

Echometer Company 5001 Ditto Lane Wichita Falls, TX 76302 (940) 767-4334 info@echometer.com Conservation Division District Office No. 2 3450 N. Rock Road Building 600, Suite 601 Wichita, KS 67226