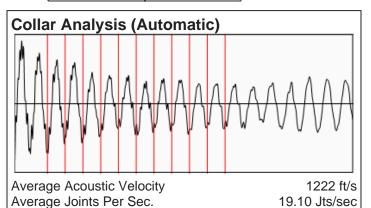

## Liquid Level

Fluid Above Pump 3185 ft TVD Equivalent Gas Free Above Pump 3147 ft TVD

39.53 Jts