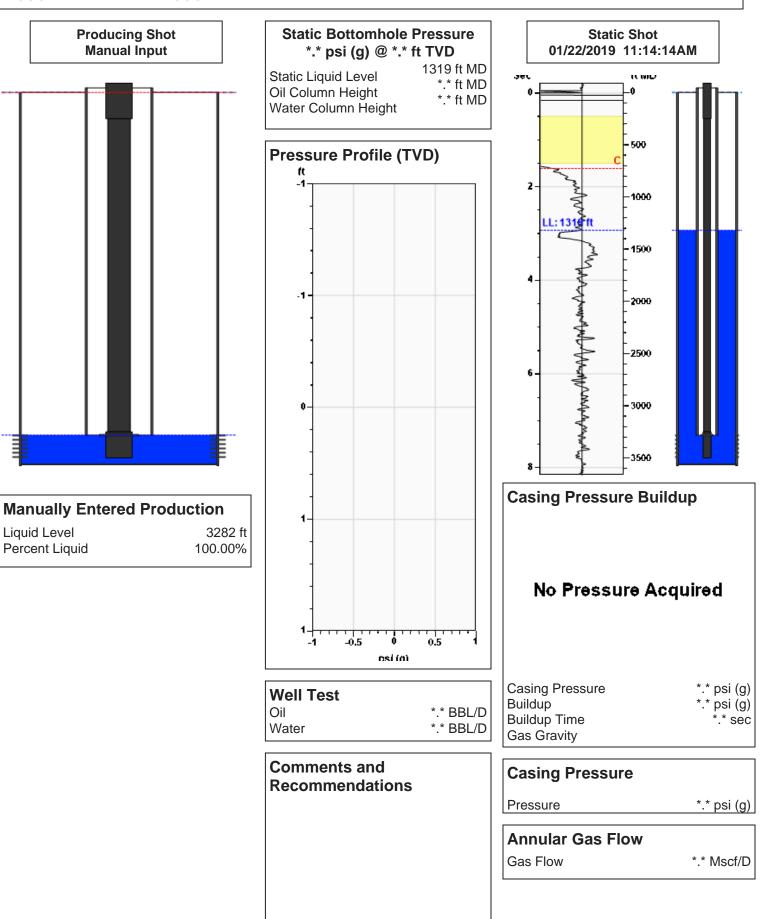

| KCC District Office #3 - 137 E. 21st St., Chanute, KS 66720                            | Phone 620.902.6450 |
| Ann beer loop and for loop here in the second secon | KCC District Office #4 - 2301 E. 13th Street, Hays, KS 67601-2651                      | Phone 785.261.6250 |





Conservation Division District Office No. 4 2301 E. 13th Street Hays, KS 67601-2651



Phone: 785-261-6250 Fax: 785-625-0564 http://kcc.ks.gov/

Dwight D. Keen, Chair Shari Feist Albrecht, Commissioner Jay Scott Emler, Commissioner Laura Kelly, Governor

February 15, 2019

Glenna Lowe Trans Pacific Oil Corporation 100 S MAIN STE 200 WICHITA, KS 67202-3735

Re: Temporary Abandonment API 15-051-22452-00-00 SALINE RIVER GRAZING 6 NW/4 Sec.05-11S-18W Ellis County, Kansas

Dear Glenna Lowe:

"Your temporary abandonment (TA) application for the well listed above has been approved. In accordance with K.A.R. 82-3-111 the TA status of this well will expire 02/15/2020.

\* If you return this well to service or plug it, please notify the District Office.

\* If you sell this well you are required t