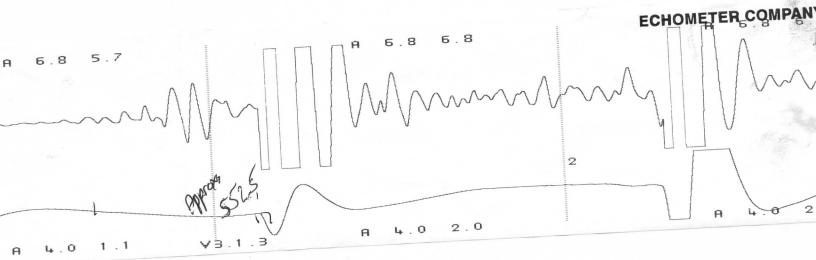

## **2TER COMPANY PHONE-940-767-4334**

|      | WELL BOLICK BI  | JOINTS TO LIQUID.  DISTANCE TO LIQUIDADARA SS |  |  |
|------|-----------------|-----------------------------------------------|--|--|
| hony | ΔP<br>ΔT        | PBHP                                          |  |  |
|      | PRODUCTION RATE | PROD RATE EFF, %                              |  |  |