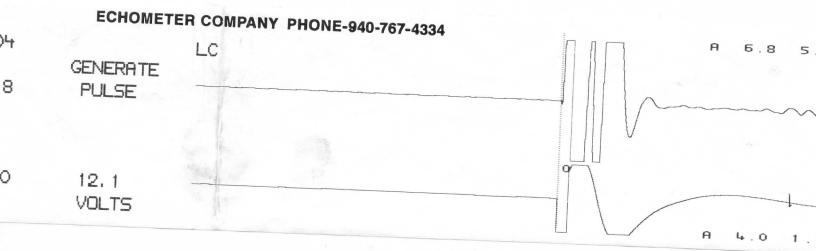

## **2TER COMPANY PHONE-940-767-4334**

|      | WELL BOLICK BI  | JOINTS TO LIQUID.  DISTANCE TO LIQUIDADARA SS |  |  |
|------|-----------------|-----------------------------------------------|--|--|
| hony | ΔP<br>ΔT        | PBHP                                          |  |  |
|      | PRODUCTION RATE | PROD RATE EFF, %                              |  |  |