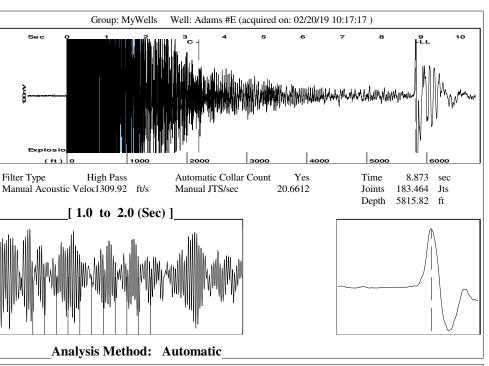

|           |         |            |            |                 |        |
| KCC District Office #1 - 210 E. Frontview, Suite A, Dodge City, KS 67801                          |                              |                    |                       |                                                        |                         | Phone 620.682.7933   |  |                                                                            |           |         |            |            |                 |        |

KCC District Office #2 - 3450 N. Rock Road, Building 600, Suite 601, Wichita, KS 67226

KCC District Office #3 - 137 E. 21st St., Chanute, KS 66720

KCC District Office #4 - 2301 E. 13th Street, Hays, KS 67601-2651









Conservation Division District Office No. 1 210 E. Frontview, Suite A Dodge City, KS 67801



Phone: 620-682-7933 http://kcc.ks.gov/

Laura Kelly, Governor

Dwight D. Keen, Chair Shari Feist Albrecht, Commissioner Jay Scott Emler, Commissioner

February 26, 2019

Casey Coats Vess Oil Corporation 1700 WATERFRONT PKWY BLDG 500 WICHITA, KS 67206-6619

Re: Temporary Abandonment API 15-119-10340-00-00 ADAMS - E 1 NE/4 Sec.10-35S-30W Meade County, Kansas

## **Dear Casey Coats:**

- "Your temporary abandonment (TA) application for the well listed above has been approved. In accordance with K.A.R. 82-3-111 the TA status of this well will expire 02/26/2020.
- \* If you return this well to service or plug it, please notify the District Office.
- \* If you sell this well you are required to