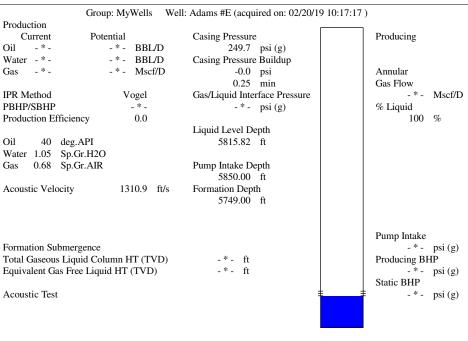

|           |         |            |            |                 |        |
| KCC District Office #1 - 210 E. Frontview, Suite A, Dodge City, KS 67801                          |                              |                    |                       |                                                        |                         | Phone 620.682.7933   |  |                                                                            |           |         |            |            |                 |        |

KCC District Office #2 - 3450 N. Rock Road, Building 600, Suite 601, Wichita, KS 67226

KCC District Office #3 - 137 E. 21st St., Chanute, KS 66720

KCC District Office #4 - 2301 E. 13th Street, Hays, KS 67601-2651









Conservation Division District Office No. 1 210 E. Frontview, Suite A Dodge City, KS 67801



Phone: 620-682-7933 http://kcc.ks.gov/

Laura Kelly, Governor

Dwight D. Keen, Chair Shari Feist Albrecht, Commissioner Jay Scott Emler, Commissioner

February 26, 2019

Casey Coats Vess Oil Corporation 1700 WATERFRONT PKWY BLDG 500 WICHITA, KS 67206-6619

Re: Temporary Abandonment API 15-119-10340-00-00 ADAMS - E 1 NE/4 Sec.10-35S-30W Meade County, Kansas

## **Dear Casey Coats:**

- "Your temporary abandonment (TA) application for the well listed above has been approved. In accordance with K.A.R. 82-3-111 the TA status of this well will expire 02/26/2020.
- \* If you return this well to service or plug it, please notify the District Office.
- \* If you sell this well you are required to file