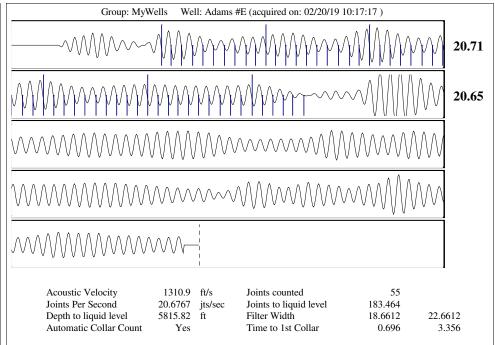

|           |         |            |            |                 |        |
| KCC District Office #1 - 210 E. Frontview, Suite A, Dodge City, KS 67801                          |                              |                    |                       |                                                        |                         | Phone 620.682.7933   |  |                                                                            |           |         |            |            |                 |        |

KCC District Office #2 - 3450 N. Rock Road, Building 600, Suite 601, Wichita, KS 67226

KCC District Office #3 - 137 E. 21st St., Chanute, KS 66720

KCC District Office #4 - 2301 E. 13th Street, Hays, KS 67601-2651









Conservation Division District Office No. 1 210 E. Frontview, Suite A Dodge City, KS 67801



Phone: 620-682-7933 http://kcc.ks.gov/

Laura Kelly, Governor

Dwight D. Keen, Chair Shari Feist Albrecht, Commissioner Jay Scott Emler, Commissioner

February 26, 2019

Casey Coats Vess Oil Corporation 1700 WATERFRONT PKWY BLDG 500 WICHITA, KS 67206-6619

Re: Temporary Abandonment API 15-119-10340-00-00 ADAMS - E 1 NE/4 Sec.10-35S-30W Meade County, Kansas

## **Dear Casey Coats:**

- "Your temporary abandonment (TA) application for the well listed above has been approved. In accordance with K.A.R. 82-3-111 the TA status of this well will expire 02/26/2020.
- \* If you return this well to service or plug it, please notify the District Office.
- \* If you sell this well you are required to file a