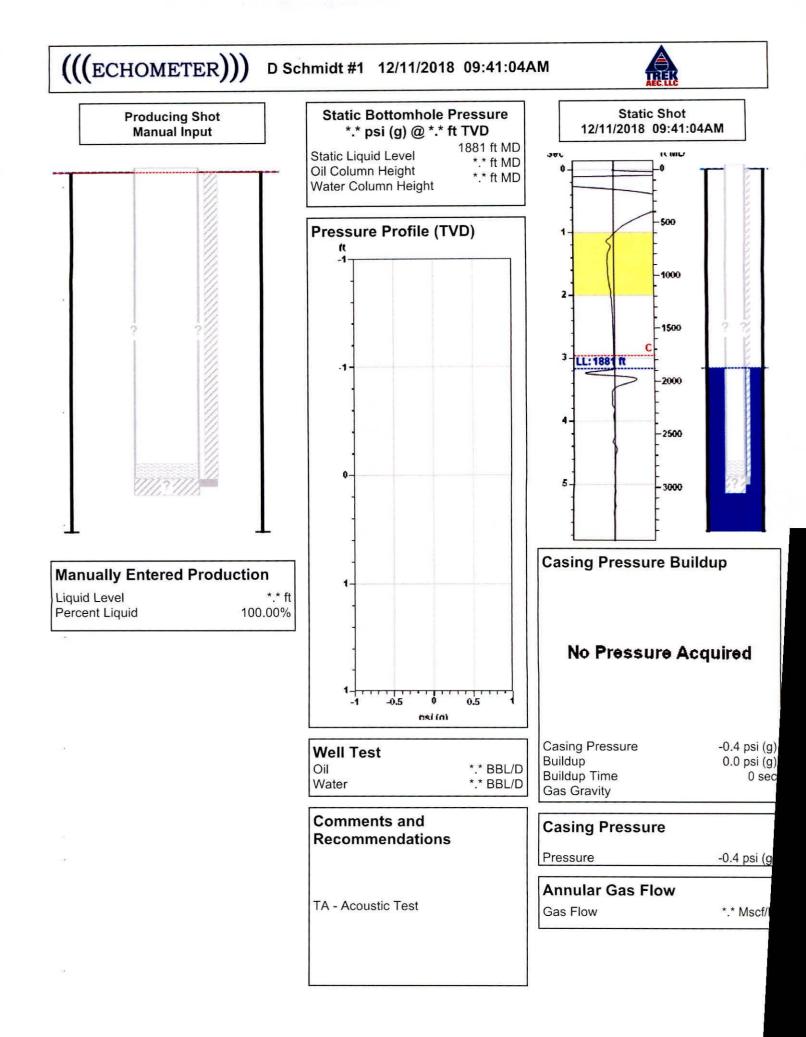

March 19, 2019

Mindy Wooten Trek AEC, LLC 200 W DOUGLAS, SUITE 101 WICHITA, KS 67202

Re: Temporary Abandonment API 15-113-21090-00-00 SCHMIDT D-1 SW/4 Sec.30-19S-01W McPherson County, Kansas

Dear Mindy Wooten: