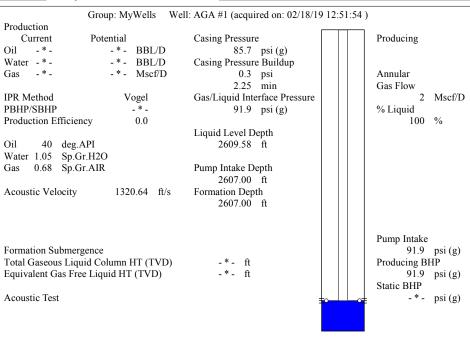

| KCC Distri          | KCC District Office #1 - 210 E. Frontview, Suit |            |                                                                                  |                                                       | Phone 620.682.7933   |                         |  |
|                                                                                                           | KCC Distri          | KCC District Office #2 - 3450 N. Rock Road,     |            |                                                                                  | Suite 601, Wichita. KS 67                             | Phone 316.337.7400   |                         |  |

KCC District Office #3 - 137 E. 21st St., Chanute, KS 66720

KCC District Office #4 - 2301 E. 13th Street, Hays, KS 67601-2651









Conservation Division District Office No. 1 210 E. Frontview, Suite A Dodge City, KS 67801



Phone: 620-682-7933 http://kcc.ks.gov/

Laura Kelly, Governor

Dwight D. Keen, Chair Shari Feist Albrecht, Commissioner Jay Scott Emler, Commissioner

March 05, 2019

Melody C. Fletcher Oil Producers Inc. of Kansas 1710 WATERFRONT PKWY WICHITA, KS 67206-6603

Re: Temporary Abandonment API 15-175-20621-00-00 AGA 1-33 SW/4 Sec.33-33S-32W Seward County, Kansas

## Dear Melody C. Fletcher:

"Your temporary abandonment (TA) application for the well listed above has been approved. In accordance with K.A.R. 82-3-111 the TA status of this well will expire 03/05/2020.

- \* If you return this well to service or plug it, please notify the District Office.
- \* If you sell this well you are required to f