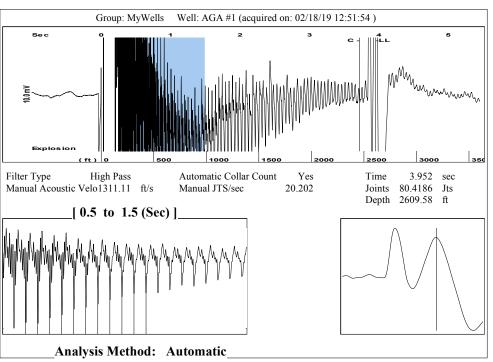

| KCC Distri          | KCC District Office #1 - 210 E. Frontview, Suit |            |                                                                                  |                                                       | Phone 620.682.7933   |                         |  |
|                                                                                                           | KCC Distri          | KCC District Office #2 - 3450 N. Rock Road,     |            |                                                                                  | Suite 601, Wichita. KS 67                             | Phone 316.337.7400   |                         |  |

KCC District Office #3 - 137 E. 21st St., Chanute, KS 66720

KCC District Office #4 - 2301 E. 13th Street, Hays, KS 67601-2651









Conservation Division District Office No. 1 210 E. Frontview, Suite A Dodge City, KS 67801



Phone: 620-682-7933 http://kcc.ks.gov/

Laura Kelly, Governor

Dwight D. Keen, Chair Shari Feist Albrecht, Commissioner Jay Scott Emler, Commissioner

March 05, 2019

Melody C. Fletcher Oil Producers Inc. of Kansas 1710 WATERFRONT PKWY WICHITA, KS 67206-6603

Re: Temporary Abandonment API 15-175-20621-00-00 AGA 1-33 SW/4 Sec.33-33S-32W Seward County, Kansas

## Dear Melody C. Fletcher:

"Your temporary abandonment (TA) application for the well listed above has been approved. In accordance with K.A.R. 82-3-111 the TA status of this well will expire 03/05/2020.

- \* If you return this well to service or plug it, please notify the District Office.
- \* If you sell this well you are required