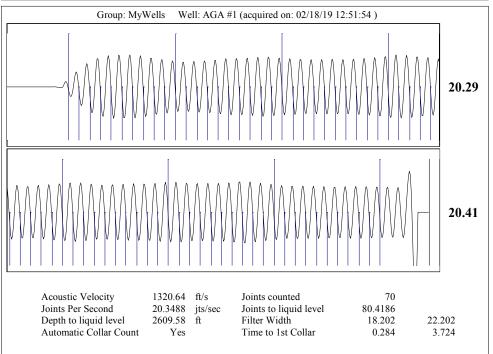

| KCC Distri          | KCC District Office #1 - 210 E. Frontview, Suit |            |                                                                                  |                                                       | Phone 620.682.7933   |                         |  |
|                                                                                                           | KCC Distri          | KCC District Office #2 - 3450 N. Rock Road,     |            |                                                                                  | Suite 601, Wichita. KS 67                             | Phone 316.337.7400   |                         |  |

KCC District Office #3 - 137 E. 21st St., Chanute, KS 66720

KCC District Office #4 - 2301 E. 13th Street, Hays, KS 67601-2651









Conservation Division District Office No. 1 210 E. Frontview, Suite A Dodge City, KS 67801



Phone: 620-682-7933 http://kcc.ks.gov/

Laura Kelly, Governor

Dwight D. Keen, Chair Shari Feist Albrecht, Commissioner Jay Scott Emler, Commissioner

March 05, 2019

Melody C. Fletcher Oil Producers Inc. of Kansas 1710 WATERFRONT PKWY WICHITA, KS 67206-6603

Re: Temporary Abandonment API 15-175-20621-00-00 AGA 1-33 SW/4 Sec.33-33S-32W Seward County, Kansas

## Dear Melody C. Fletcher:

"Your temporary abandonment (TA) application for the well listed above has been approved. In accordance with K.A.R. 82-3-111 the TA status of this well will expire 03/05/2020.

- \* If you return this well to service or plug it, please notify the District Office.
- \* If you sell this well you are required to fil