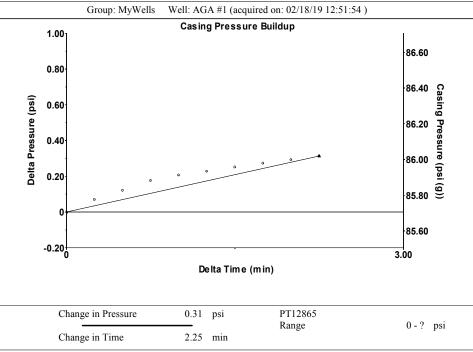

| KCC Distri          | KCC District Office #1 - 210 E. Frontview, Suit |            |                                                                                  |                                                       | Phone 620.682.7933   |                         |  |
|                                                                                                           | KCC Distri          | KCC District Office #2 - 3450 N. Rock Road,     |            |                                                                                  | Suite 601, Wichita. KS 67                             | Phone 316.337.7400   |                         |  |

KCC District Office #3 - 137 E. 21st St., Chanute, KS 66720

KCC District Office #4 - 2301 E. 13th Street, Hays, KS 67601-2651









Conservation Division District Office No. 1 210 E. Frontview, Suite A Dodge City, KS 67801



Phone: 620-682-7933 http://kcc.ks.gov/

Laura Kelly, Governor

Dwight D. Keen, Chair Shari Feist Albrecht, Commissioner Jay Scott Emler, Commissioner

March 05, 2019

Melody C. Fletcher Oil Producers Inc. of Kansas 1710 WATERFRONT PKWY WICHITA, KS 67206-6603

Re: Temporary Abandonment API 15-175-20621-00-00 AGA 1-33 SW/4 Sec.33-33S-32W Seward County, Kansas

## Dear Melody C. Fletcher:

"Your temporary abandonment (TA) application for the well listed above has been approved. In accordance with K.A.R. 82-3-111 the TA status of this well will expire 03/05/2020.

- \* If you return this well to service or plug it, please notify the District Office.
- \* If you sell this well you are required to