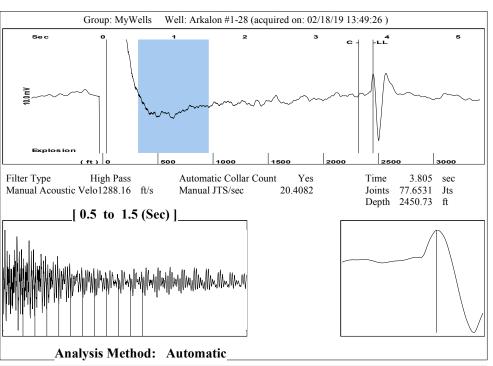

| KCC District Office #3 - 137 E. 21st St., Chanute, KS 66720                            | Phone 620.902.6450 |
| Similar State Stat | KCC District Office #4 - 2301 E. 13th Street, Hays, KS 67601-2651                      | Phone 785.261.6250 |









Conservation Division District Office No. 1 210 E. Frontview, Suite A Dodge City, KS 67801



Phone: 620-682-7933 http://kcc.ks.gov/

Laura Kelly, Governor

Dwight D. Keen, Chair Shari Feist Albrecht, Commissioner Jay Scott Emler, Commissioner

March 05, 2019

Melody C. Fletcher Oil Producers Inc. of Kansas 1710 WATERFRONT PKWY WICHITA, KS 67206-6603

Re: Temporary Abandonment API 15-175-21222-00-00 ARKALON 1-28 SE/4 Sec.28-33S-32W Seward County, Kansas

## Dear Melody C. Fletcher:

"Your temporary abandonment (TA) application for the well listed above has been approved. In accordance with K.A.R. 82-3-111 the TA status of this well will expire 03/05/2020.

- \* If you return this well to service or plug it, please notify the District Office.
- \* If you sell this well you are requi