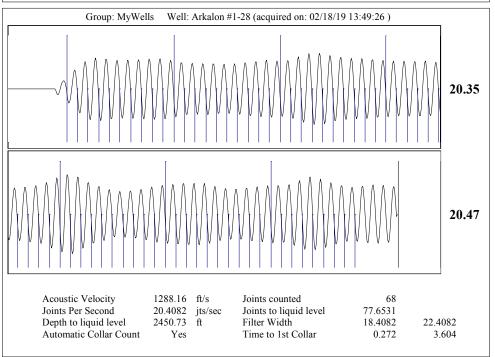

| KCC District Office #3 - 137 E. 21st St., Chanute, KS 66720                            | Phone 620.902.6450 |
| Similar State Stat | KCC District Office #4 - 2301 E. 13th Street, Hays, KS 67601-2651                      | Phone 785.261.6250 |









Conservation Division District Office No. 1 210 E. Frontview, Suite A Dodge City, KS 67801



Phone: 620-682-7933 http://kcc.ks.gov/

Laura Kelly, Governor

Dwight D. Keen, Chair Shari Feist Albrecht, Commissioner Jay Scott Emler, Commissioner

March 05, 2019

Melody C. Fletcher Oil Producers Inc. of Kansas 1710 WATERFRONT PKWY WICHITA, KS 67206-6603

Re: Temporary Abandonment API 15-175-21222-00-00 ARKALON 1-28 SE/4 Sec.28-33S-32W Seward County, Kansas

## Dear Melody C. Fletcher:

"Your temporary abandonment (TA) application for the well listed above has been approved. In accordance with K.A.R. 82-3-111 the TA status of this well will expire 03/05/2020.

- \* If you return this well to service or plug it, please notify the District Office.
- \* If you sell this well you are required to