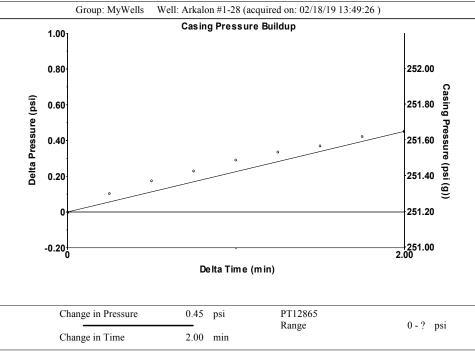

| KCC District Office #3 - 137 E. 21st St., Chanute, KS 66720                            | Phone 620.902.6450 |
| Similar State Stat | KCC District Office #4 - 2301 E. 13th Street, Hays, KS 67601-2651                      | Phone 785.261.6250 |









Conservation Division District Office No. 1 210 E. Frontview, Suite A Dodge City, KS 67801



Phone: 620-682-7933 http://kcc.ks.gov/

Laura Kelly, Governor

Dwight D. Keen, Chair Shari Feist Albrecht, Commissioner Jay Scott Emler, Commissioner

March 05, 2019

Melody C. Fletcher Oil Producers Inc. of Kansas 1710 WATERFRONT PKWY WICHITA, KS 67206-6603

Re: Temporary Abandonment API 15-175-21222-00-00 ARKALON 1-28 SE/4 Sec.28-33S-32W Seward County, Kansas

## Dear Melody C. Fletcher:

"Your temporary abandonment (TA) application for the well listed above has been approved. In accordance with K.A.R. 82-3-111 the TA status of this well will expire 03/05/2020.

- \* If you return this well to service or plug it, please notify the District Office.
- \* If you sell this well you are require