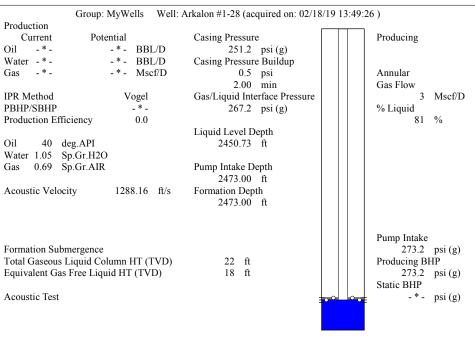

| KCC District Office #3 - 137 E. 21st St., Chanute, KS 66720                            | Phone 620.902.6450 |
| Similar State Stat | KCC District Office #4 - 2301 E. 13th Street, Hays, KS 67601-2651                      | Phone 785.261.6250 |









Conservation Division District Office No. 1 210 E. Frontview, Suite A Dodge City, KS 67801



Phone: 620-682-7933 http://kcc.ks.gov/

Laura Kelly, Governor

Dwight D. Keen, Chair Shari Feist Albrecht, Commissioner Jay Scott Emler, Commissioner

March 05, 2019

Melody C. Fletcher Oil Producers Inc. of Kansas 1710 WATERFRONT PKWY WICHITA, KS 67206-6603

Re: Temporary Abandonment API 15-175-21222-00-00 ARKALON 1-28 SE/4 Sec.28-33S-32W Seward County, Kansas

## Dear Melody C. Fletcher:

"Your temporary abandonment (TA) application for the well listed above has been approved. In accordance with K.A.R. 82-3-111 the TA status of this well will expire 03/05/2020.

- \* If you return this well to service or plug it, please notify the District Office.
- \* If you sell this well you are required