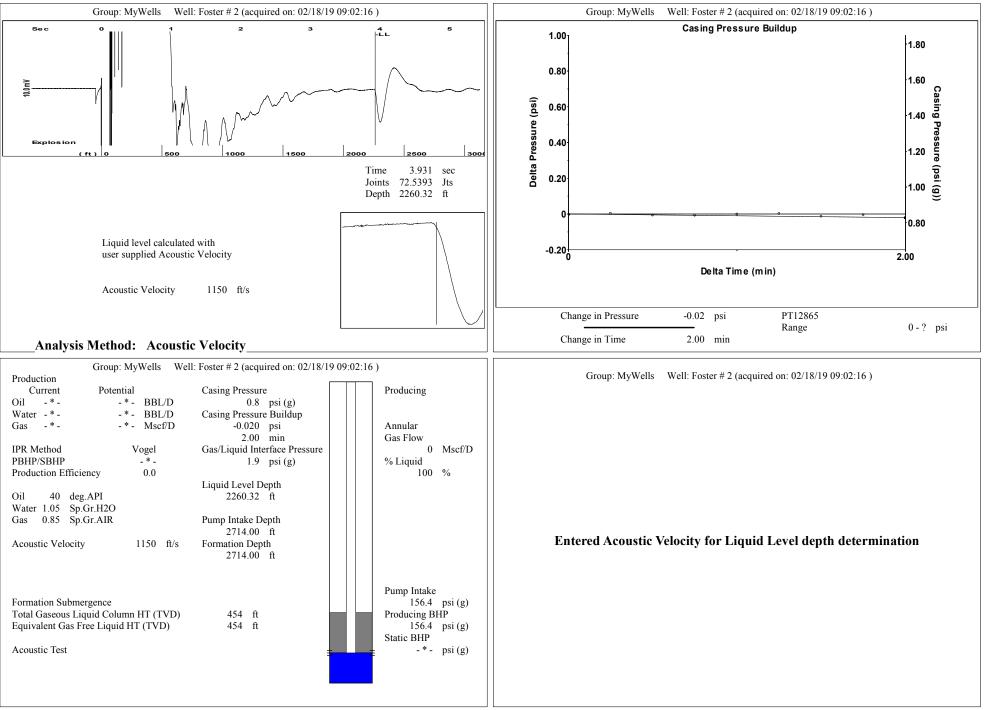

ce #1 - 210 E. Frontview, Suite A, Dodge City, KS 67801               | Phone 620.682.7933 |  |  |
|--------------------------------------------------------|----------------------------------------------------------------------------------------|--------------------|--|--|
|                                                        | KCC District Office #2 - 3450 N. Rock Road, Building 600, Suite 601, Wichita, KS 67226 | Phone 316.337.7400 |  |  |
|                                                        | KCC District Office #3 - 137 E. 21st St., Chanute, KS 66720                            | Phone 620.902.6450 |  |  |
|                                                        | KCC District Office #4 - 2301 E. 13th Street, Hays, KS 67601-2651                      | Phone 785.261.6250 |  |  |



Conservation Division District Office No. 1 210 E. Frontview, Suite A Dodge City, KS 67801



Phone: 620-682-7933 http://kcc.ks.gov/

Dwight D. Keen, Chair Shari Feist Albrecht, Commissioner Jay Scott Emler, Commissioner Laura Kelly, Governor

March 05, 2019

Melody C. Fletcher Oil Producers, Inc. of Kansas 1710 WATERFRONT PKWY WICHITA, KS 67206-6603

Re: Temporary Abandonment API 15-093-21543-00-00 FOSTER 2 SE/4 Sec.31-22S-35W Kearny County, Kansas

Dear Melody C. Fletcher :

"Your temporary abandonment (TA) application for the well listed above has been approved. In accordance with K.A.R. 82-3-111 the TA status of this well will expire 03/05/2020.

\* If you return this well to service or plug it, please notify the District Office.

\* If you sell this well you are required to file a T